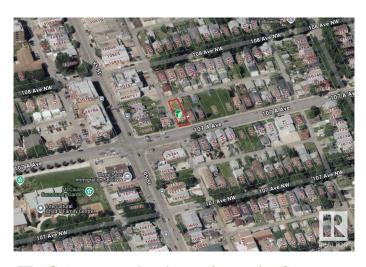

# \$210,000 - 9352 107a Avenue, Edmonton

MLS® #E4448035

#### \$210,000

0 Bedroom, 0.00 Bathroom, Single Family on 0.00 Acres

Mccauley, Edmonton, AB

33' X 122' ~ (4,026 Sq. Ft.) Vacant CORNER lot! Ready for your infill development and NO demolition required! RM h16 (Medium Scale Res.) offers many opportunities and build options. High visibility location with major transit right out front. Walk, ride or transit straight to the Downtown core. Kitty-corner to the McCauley Community Gardens.

## **Community Information**

| Address     | 9352 107a Avenue |
|-------------|------------------|
| Area        | Edmonton         |
| Subdivision | Mccauley         |
| City        | Edmonton         |
| County      | ALBERTA          |
| Province    | AB               |
| Postal Code | T5H 0Z3          |