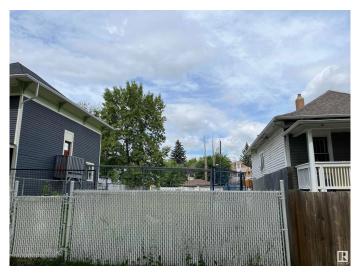

#### \$155,000

0 Bedroom, 0.00 Bathroom, Single Family on 0.00 Acres

Mccauley, Edmonton, AB

33' X 122' ~ (4,035 Sq. Ft.) Vacant lot ready for infill redevelopment. No demolition required, just bring your plans and start building before winter! Located in a quieter area of McCauley where the canopy of trees lines the street. Walk to the Italian Centre shop and amenities on 95 St. RS (small scale residential) Zoning allows for a multitude of options and possibilities.