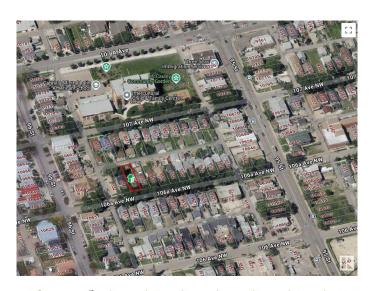

#### \$155,000

0 Bedroom, 0.00 Bathroom, Single Family on 0.00 Acres

Mccauley, Edmonton, AB

33' X 122' ~ (4,035 Sq. Ft.) Vacant lot ready for infill redevelopment. No demolition required, just bring your plans and start building before winter! Located in a quieter area of McCauley where the canopy of trees lines the street. Walk to the Italian Centre shop and amenities on 95 St. RS (small scale residential) Zoning allows for a multitude of options and possibilities.

## **Community Information**

Address 9546 106a Avenue

Area Edmonton
Subdivision Mccauley
City Edmonton
County ALBERTA

Province AB

Postal Code T5H 0T2