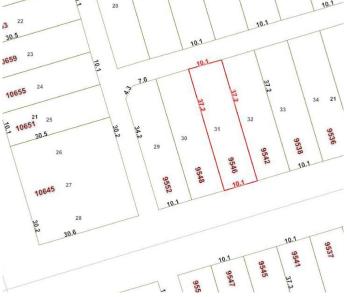

#### \$155,000

0 Bedroom, 0.00 Bathroom, Single Family on 0.00 Acres

Mccauley, Edmonton, AB

33' X 122' ~ (4,035 Sq. Ft.) Vacant lot ready for infill redevelopment. No demolition required, just bring your plans and start building before winter! Located in a quieter area of McCauley where the canopy of trees lines the street. Walk to the Italian Centre shop and amenities on 95 St. RS (small scale residential) Zoning allows for a multitude of options and possibilities.

## **Community Information**

Address 9546 106a Avenue

Area Edmonton
Subdivision Mccauley
City Edmonton
County ALBERTA

Province AB

Postal Code T5H 0T2