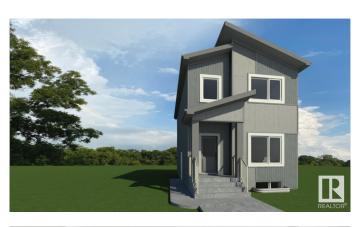

## \$519.000

3 Bedroom, 2.50 Bathroom, 1,558 sqft Single Family on 0.00 Acres

Alces, Edmonton, AB

Welcome to this thoughtfully designed 1,550+ sq. ft. back-laned home by Singh Builders, located in the growing community of Alces! The main floor offers a bright and open layout with a cozy living room featuring a fireplace, a modern kitchen with upgraded finishes, a spacious dining area, mudroom, and a convenient half bathroom. Upstairs, you'll find a cozy bonus room, a generous primary bedroom with a walk-in closet and ensuite, two additional bedrooms, a full bathroom, and an upper-floor laundry room. With luxury vinyl plank flooring throughout, this home offers both style and durability. Situated on a back-laned lot with a DETACHED DOUBLE CAR GARAGE, this home is just minutes from upcoming schools, parks, and amenitiesâ€"an excellent opportunity to invest in one of South Edmonton's most promising new neighborhoods.

Style 2 Storey
Status Active