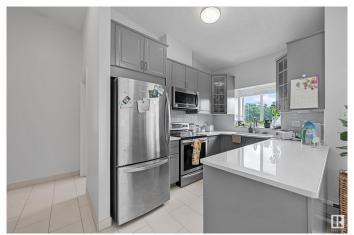

### \$224,900

2 Bedroom, 1.00 Bathroom, 861 sqft Condo / Townhouse on 0.00 Acres

Queen Alexandra, Edmonton, AB

Condo Living at its Finest on the Top Floor! Welcome to this gorgeous TWO bedroom, TWO bathroom condo, UNDERGROUND PARKING STALL. What a Beautiful City and Partial lake view from this Desireable Top Floor Unit located in. Gleaming Flooring. Open Floor Plan. Spacious Kitchen with Ample Cabinetry, Quartz Counters & Upgraded Sink. Peninsula Island and All Kitchen Appliances. Living room is an excellent size with corner gas fireplace with patio doors leading to your Large Balcony. Master Bedroom features a closet and a jack and jill door to a bathroom. 2nd Bedroom. In-suite laundry located in a storage area. Underground Heated Parking Stall. Air Conditioning. Well managed building with an incredible location. Extremely private location is Quiet and Peaceful.

## Interior

Appliances Air Conditioning-Central, Dishwasher-Built-In, Dryer, Refrigerator,

Stove-Electric, Washer, Window Coverings

Heating Hot Water, Natural Gas