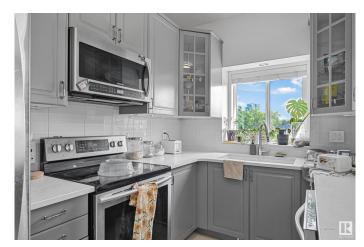

### \$224,900

2 Bedroom, 1.00 Bathroom, 861 sqft Condo / Townhouse on 0.00 Acres

Queen Alexandra, Edmonton, AB

Condo Living at its Finest on the Top Floor! Welcome to this gorgeous TWO bedroom, TWO bathroom condo, UNDERGROUND PARKING STALL. What a Beautiful City and Partial lake view from this Desireable Top Floor Unit located in. Gleaming Flooring. Open Floor Plan. Spacious Kitchen with Ample Cabinetry, Quartz Counters & Upgraded Sink. Peninsula Island and All Kitchen Appliances. Living room is an excellent size with corner gas fireplace with patio doors leading to your Large Balcony. Master Bedroom features a closet and a jack and jill door to a bathroom. 2nd Bedroom. In-suite laundry located in a storage area. Underground Heated Parking Stall. Air Conditioning. Well managed building with an incredible location. Extremely private location is Quiet and Peaceful.

## Interior

Appliances Air Conditioning-Central, Dishwasher-Built-In, Dryer, Refrigerator,

Stove-Electric, Washer, Window Coverings

Heating Hot Water, Natural Gas