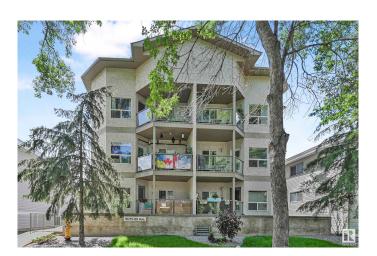

# \$224,900 - 303 10719 80 Avenue, Edmonton

MLS® #E4447439

### \$224,900

2 Bedroom, 1.00 Bathroom, 861 sqft Condo / Townhouse on 0.00 Acres

Queen Alexandra, Edmonton, AB

Condo Living at its Finest on the Top Floor! Welcome to this gorgeous TWO bedroom, TWO bathroom condo, UNDERGROUND PARKING STALL. What a Beautiful City and Partial lake view from this Desireable Top Floor Unit located in. Gleaming Flooring. Open Floor Plan. Spacious Kitchen with Ample Cabinetry, Quartz Counters & Upgraded Sink. Peninsula Island and All Kitchen Appliances. Living room is an excellent size with corner gas fireplace with patio doors leading to your Large Balcony. Master Bedroom features a closet and a jack and jill door to a bathroom. 2nd Bedroom. In-suite laundry located in a storage area. Underground Heated Parking Stall. Air Conditioning. Well managed building with an incredible location. Extremely private location is Quiet and Peaceful.

## **Community Information**

Address 303 10719 80 Avenue

Area Edmonton

Subdivision Queen Alexandra

City Edmonton
County ALBERTA

Province AB

Postal Code T6E 1V7