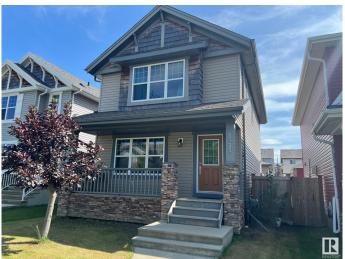

### \$499.900

4 Bedroom, 3.50 Bathroom, 1,449 sqft Single Family on 0.00 Acres

Charlesworth, Edmonton, AB

Welcome to this wonderful well maintained 4-bedrooms, 4 bathrooms, detached home in very nice neighborhood with lots of extras, featuring a professionally finished basement with family room, extra bedroom, and a 4 piece bathroom, the main floor has a large family room, a cozy fireplace, an open concept large kitchen with stainless steel appliances, and a 2 piece bathroom. add to that a double garage. Perfect for modern day living, laundry on upper floor near bedrooms, Master bedroom with ensuite 4 piece bathroom, walk-in closet. This house is perfect for a large family and it shows great!

## Interior

Interior Features ensuite bathroom

Appliances Dishwasher-Built-In, Dryer, Garage Control, Garage Opener, Microwave

Hood Fan, Refrigerator, Stove-Electric, Washer

Heating Forced Air-1, Natural Gas