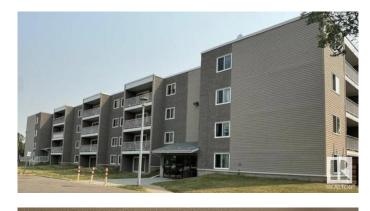

# \$123,800 - 408 18204 93 Avenue, Edmonton

MLS® #E4446844

#### \$123.800

1 Bedroom, 1.00 Bathroom, 695 sqft Condo / Townhouse on 0.00 Acres

Belmead, Edmonton, AB

Top floor spacious apartment with amazing view and nice balcony Beautifully & freshly renovated! Brand new high quality flooring, all through the apartment, new baseboards, nicely and newly painted all over the place. Attention investors! Great opportunity! WEM block away/ Walking distance to WEST EDMONTON MALL! The quiet top floor, comes with a parking install. This spacious apartment at the top floor has a rare amazing city view. Tons of natural light, Nice kitchen with pantry, huge living space and a huge primary bedroom. Located near to shopping, public transportation, schools, playgrounds and countless other amenities. Perfect for any investor or first time buyer. Excellent Belmead location! Positive cash flow for investor, or cheaper than rent for first time buyer. 1Bedroom, large closet, full bath, extra privacy door for separating the bedroom& bathroom area.

# **Community Information**

Address 408 18204 93 Avenue

Area Edmonton
Subdivision Belmead
City Edmonton
County ALBERTA

Province AB

Postal Code T5T 4K6