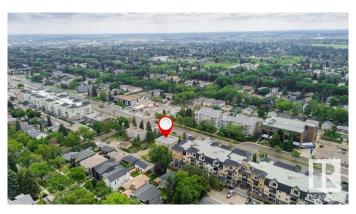

### \$1,800,000

0 Bedroom, 0.00 Bathroom, Land Commercial on 0.00 Acres

Bonnie Doon, Edmonton, AB

Truly a rare find on Whyte Ave Edmonton. Calling on all Developers and Investors for this prime piece of land. Under the new bylaw, this property is now zoned RM x 16 - Medium Scale Residential, which allows 16 meters in height. Ground floor commercial uses are permitted in the RM x 16 zone but are subject to additional regulations to ensure compatibility with surrounding residential development. Based on the site area of 12,192 sq ft and a maximum Floor Area Ratio (FAR) of 2.3, the site could accommodate up to approximately 28,040 sq ft of total floor area. Assuming an average unit size of 75 mÂ2, this translates to an estimated 37 units at maximum buildout. Please note that these are high-level estimates only. The actual number of units achievable will depend on building design, site layout, parking, outdoor space, servicing, and other technical considerations. This, of course, will all be subject to The City of Edmonton Approval at Planning Development Services.

## **Community Information**

Address 8710 82 Avenue

Area Edmonton

Subdivision Bonnie Doon

City Edmonton
County ALBERTA

Province AB

Postal Code T6C 0Z1