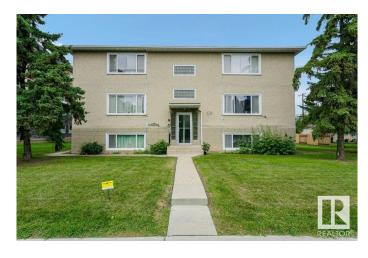

### \$1,800,000

0 Bedroom, 0.00 Bathroom, Land Commercial on 0.00 Acres

Bonnie Doon, Edmonton, AB

Truly a rare find on Whyte Ave Edmonton. Calling on all Developers and Investors for this prime piece of land. Under the new bylaw, this property is now zoned RM x 16 - Medium Scale Residential, which allows 16 meters in height. Ground floor commercial uses are permitted in the RM x 16 zone but are subject to additional regulations to ensure compatibility with surrounding residential development. Based on the site area of 12,192 sq ft and a maximum Floor Area Ratio (FAR) of 2.3, the site could accommodate up to approximately 28,040 sq ft of total floor area. Assuming an average unit size of 75 mÂ2, this translates to an estimated 37 units at maximum buildout. Please note that these are high-level estimates only. The actual number of units achievable will depend on building design, site layout, parking, outdoor space, servicing, and other technical considerations. This, of course, will all be subject to The City of Edmonton Approval at Planning Development Services.

Built in 1953

### **Exterior**

Exterior Wood Frame, See Remarks
Construction Wood Frame, See Remarks