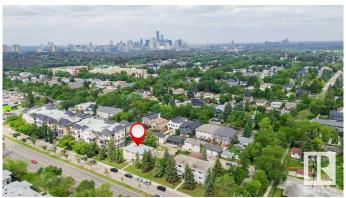

### \$1,800,000

0 Bedroom, 0.00 Bathroom, Land Commercial on 0.00 Acres

Bonnie Doon, Edmonton, AB

Truly a rare find on Whyte Ave Edmonton. Calling on all Developers and Investors for this prime piece of land. Under the new bylaw, this property is now zoned RM x 16 - Medium Scale Residential, which allows 16 meters in height. Ground floor commercial uses are permitted in the RM x 16 zone but are subject to additional regulations to ensure compatibility with surrounding residential development. Based on the site area of 12,192 sq ft and a maximum Floor Area Ratio (FAR) of 2.3, the site could accommodate up to approximately 28,040 sq ft of total floor area. Assuming an average unit size of 75 mÂ2, this translates to an estimated 37 units at maximum buildout. Please note that these are high-level estimates only. The actual number of units achievable will depend on building design, site layout, parking, outdoor space, servicing, and other technical considerations. This, of course, will all be subject to The City of Edmonton Approval at Planning Development Services.

## **Community Information**

Address 8710 82 Avenue

Area Edmonton

Subdivision Bonnie Doon

City Edmonton
County ALBERTA

Province AB

Postal Code T6C 0Z1