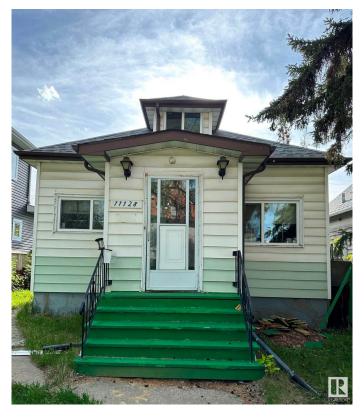

# \$233,000 - 11128 95a Street, Edmonton

MLS® #E4446592

## \$233,000

3 Bedroom, 2.00 Bathroom, 899 sqft Single Family on 0.00 Acres

Alberta Avenue, Edmonton, AB

This home is conveniently located in north central Edmonton with easy access to The Royal Alex Hospital, NAIT, Kingsway, Stadium, Little Italy, Central Edmonton, & across the Street From Edmonton Norwood School. The rear section of home does not have permits. The right visionary will see the Potential of Renovating this home Everything is there: Utilities, Basement, Main Floor, 1/2 storey, No Garage so you can Build something amazing. Act early SELLER may increase asking price quickly.

Built in 1915