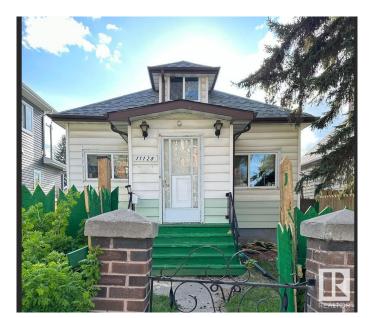

# \$233,000 - 11128 95a Street, Edmonton

MLS® #E4446592

## \$233,000

3 Bedroom, 2.00 Bathroom, 899 sqft Single Family on 0.00 Acres

Alberta Avenue, Edmonton, AB

This home is conveniently located in north central Edmonton with easy access to The Royal Alex Hospital, NAIT, Kingsway, Stadium, Little Italy, Central Edmonton, & across the Street From Edmonton Norwood School. The rear section of home does not have permits. The right visionary will see the Potential of Renovating this home Everything is there: Utilities, Basement, Main Floor, 1/2 storey, No Garage so you can Build something amazing. Act early SELLER may increase asking price quickly.

Built in 1915