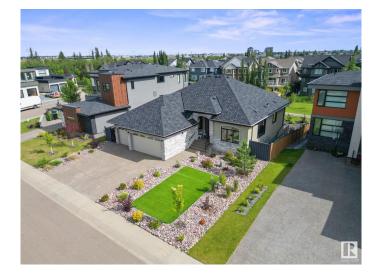

## \$1,499,900 - 4707 Woolsey Common, Edmonton

MLS® #E4446555

## \$1,499,900

4 Bedroom, 3.00 Bathroom, 2,137 sqft Single Family on 0.00 Acres

Windermere, Edmonton, AB

Exceptional custom-built walkout bungalow offering luxury, style, and incomparable quality. Offering more than 4000 sq ft of living space - this sun-filled home features soaring ceilings, floor-to-ceiling windows, wide-plank hardwood, 8' maple doors, Carrera marble and Italian tile, custom cabinetry, in-floor heating on both levels and the triple garage, and the use of finest quality natural materials, and premium finishes throughout. The GORGEOUS chef's kitchen boasts a large granite island, stainless appliances, espresso cabinetry that opens to a dining/living area with access to an elevated outdoor patio space. The elegant primary suite includes a 5 pce spa-inspired ensuite with a generous sized second bdrm on the main level. The bright W/O bsmt offers an enormous rec area (perfect for entertaining, relaxing, with direct access to the beautifully landscaped yard. There are 2 additional bedrooms on the lower level. Surrounded by green space yet minutes to schools, shops, and parks-this home has it all.