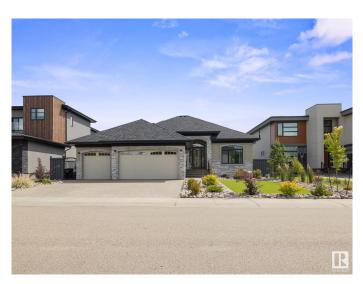

## \$1,499,900 - 4707 Woolsey Common, Edmonton

MLS® #E4446555

## \$1,499,900

4 Bedroom, 3.00 Bathroom, 2,137 sqft Single Family on 0.00 Acres

Windermere, Edmonton, AB

Exceptional custom-built walkout bungalow offering luxury, style, and incomparable quality. Offering more than 4000 sq ft of living space - this sun-filled home features soaring ceilings, floor-to-ceiling windows, wide-plank hardwood, 8' maple doors, Carrera marble and Italian tile, custom cabinetry, in-floor heating on both levels and the triple garage, and the use of finest quality natural materials, and premium finishes throughout. The GORGEOUS chef's kitchen boasts a large granite island, stainless appliances, espresso cabinetry that opens to a dining/living area with access to an elevated outdoor patio space. The elegant primary suite includes a 5 pce spa-inspired ensuite with a generous sized second bdrm on the main level. The bright W/O bsmt offers an enormous rec area (perfect for entertaining, relaxing, with direct access to the beautifully landscaped yard. There are 2 additional bedrooms on the lower level. Surrounded by green space yet minutes to schools, shops, and parks-this home has it all.