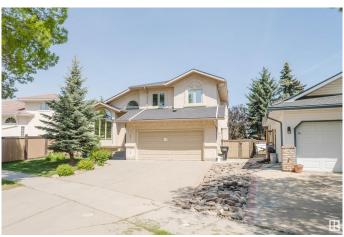

### \$699,888

4 Bedroom, 3.50 Bathroom, 2,249 sqft Single Family on 0.00 Acres

Bulyea Heights, Edmonton, AB

A masterpiece of modern living, this impeccably renovated 4-bedroom, 3.5-bathroom sanctuary in coveted Bulyea Heights dazzles with a chef's dream kitchen (2022), new roof (2022), and premium upgrades throughout - including energy-efficient triple-pane windows and high-performance furnace - all wrapped in an elegant open-concept design featuring dual living areas, a sophisticated home office, and a spectacular basement entertainment space, while enjoying one of Edmonton's most privileged locations mere moments from River Valley's lush trails, top-tier schools, and serene dry ponds - this is luxury living perfected.

#### **Amenities**

Amenities See Remarks

Parking Double Garage Attached