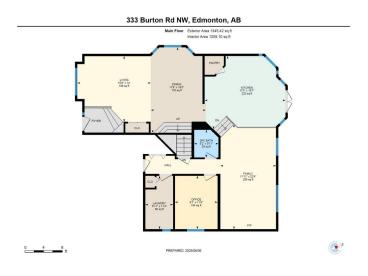

#### **Essential Information**

MLS® # E4446254 Price \$699,888

Bedrooms 4

Bathrooms 3.50

Full Baths 3

Half Baths 1

Square Footage 2,249

Acres 0.00

# Interior

Interior Features ensuite bathroom

Appliances Dishwasher-Built-In, Dryer, Hood Fan, Refrigerator, Stove-Electric,

Washer, Window Coverings

Heating Forced Air-1, Natural Gas

Stories 2

Has Basement Yes

Basement Full, Finished