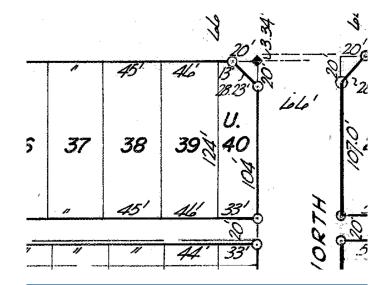

#### \$650,000

0 Bedroom, 0.00 Bathroom, Single Family on 0.00 Acres

Hazeldean, Edmonton, AB

ATTENTION DEVELOPERS - Do not miss out on this huge corner lot located in the desirable community of Hazeldean. A lot like this does not come up often. With the lot measuring 79 x 124 bringing that to approx of a total lot size is 891.40m2 or 9796 sqft. With the City building requirements include 75m2 of lot per living unit up to a maximum of 45% of lot coverage it makes opportunities endless on this lot. This property is conveniently located close to public transit, shopping, schools and all amenities. Don't miss this great opportunity!!