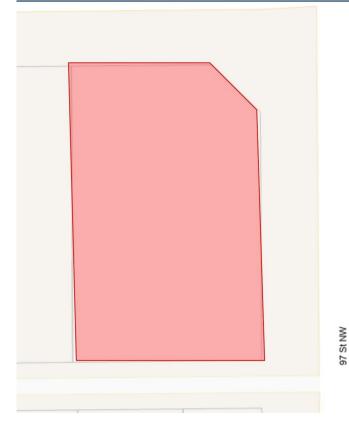

#### \$650,000

0 Bedroom, 0.00 Bathroom, Single Family on 0.00 Acres

Hazeldean, Edmonton, AB

ATTENTION DEVELOPERS - Do not miss out on this huge corner lot located in the desirable community of Hazeldean. A lot like this does not come up often. With the lot measuring 79 x 124 bringing that to approx of a total lot size is 891.40m2 or 9796 sqft. With the City building requirements include 75m2 of lot per living unit up to a maximum of 45% of lot coverage it makes opportunities endless on this lot. This property is conveniently located close to public transit, shopping, schools and all amenities. Don't miss this great opportunity!!

## **Community Information**

Address 9707/9703 64 Avenue

Area Edmonton
Subdivision Hazeldean
City Edmonton
County ALBERTA

Province AB

Postal Code T6E 0J4