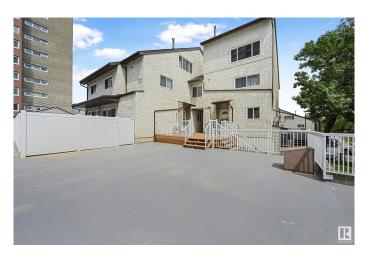

# \$190,000

2 Bedroom, 1.00 Bathroom, 1,073 sqft Condo / Townhouse on 0.00 Acres

West Meadowlark Park, Edmonton, AB

Discover your new home! This affordable townhome shines with updated modern luxury vinyl plank flooring, newer casings, baseboards, and interior doors. In 2022, this unit was upgraded with some BIG TICKET ITEMS. Featuring all new appliances (except stove as it was newer when purchased), plus a new furnace and hot water tank for peace of mind. The spacious, bright interior provides plenty of room to build equity or grow your investment portfolio. Located just a short walk to West Edmonton Mall and Misericordia Hospital, it's perfect for busy professionals. Enjoy quick access to the Whitemud and Henday for seamless commuting. Plus, with low condo fees maintaining your home is affordable. ALSO a pet friendly complex. This is an opportunity you won't want to miss!