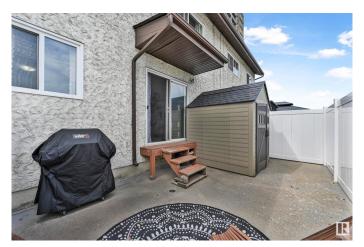

#### \$190,000

2 Bedroom, 1.00 Bathroom, 1,073 sqft Condo / Townhouse on 0.00 Acres

West Meadowlark Park, Edmonton, AB

Discover your new home! This affordable townhome shines with updated modern luxury vinyl plank flooring, newer casings, baseboards, and interior doors. In 2022, this unit was upgraded with some BIG TICKET ITEMS. Featuring all NEW appliances (except stove as it was newer when purchased), plus a NEW furnace and hot water tank for peace of mind. The spacious, bright interior provides plenty of room to build equity or grow your investment portfolio. Located just a short walk to West Edmonton Mall and Misericordia Hospital, it's perfect for busy professionals. Enjoy quick access to the Whitemud and Henday for seamless commuting. Plus, with low condo fees maintaining your home is affordable. ALSO a pet friendly complex. This is an opportunity you won't want to miss!

#### **Exterior**

Exterior Wood, Vinyl

Exterior Features Playground Nearby, Public Transportation, Schools, Shopping Nearby,

See Remarks

Roof Asphalt Shingles

Construction Wood, Vinyl

Foundation Concrete Perimeter