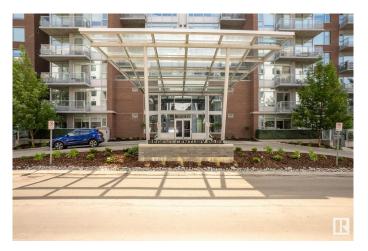

#### \$349,000

2 Bedroom, 2.00 Bathroom, 940 sqft Condo / Townhouse on 0.00 Acres

Ermineskin, Edmonton, AB

Regent Century Park is a modern high quality apartment condo with indoor parking, courtyards, amenities +++ and it's a short walk to the Century Park train station! Ideal 2 bedroom, 2 full bath floor plan with a bedroom and full bath on each side of the open central living area. Featuring engineered hardwood, neutral tones, granite counters, SS appliances, feature lighting & fireplace, marble floors & vanity tops, + more! Ground floor convenience for an active lifestyle + pet friendly building. This suite backs onto the Regent gated park with feature fountain & pond, (currently drained for maintenance). Dog park at the west side of Regent CP. Titled parking stall and large storage unit. All-in condo fee includes all utilities, maintenance costs, condo insurance, internet, security + reserves for future costs. Immaculate, updated + move-in ready. See it for yourself, private fenced patio and yard space 24x40 ft with sunny south exposure, treed and small garden area.