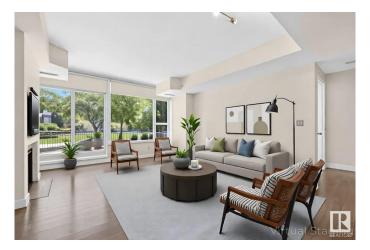

#### \$349,000

2 Bedroom, 2.00 Bathroom, 940 sqft Condo / Townhouse on 0.00 Acres

Ermineskin, Edmonton, AB

Regent Century Park is a modern high quality apartment condo with indoor parking, courtyards, amenities +++ and it's a short walk to the Century Park train station! Ideal 2 bedroom, 2 full bath floor plan with a bedroom and full bath on each side of the open central living area. Featuring engineered hardwood, neutral tones, granite counters, SS appliances, feature lighting & fireplace, marble floors & vanity tops, + more! Ground floor convenience for an active lifestyle + pet friendly building. This suite backs onto the Regent gated park with feature fountain & pond, (currently drained for maintenance). Dog park at the west side of Regent CP. Titled parking stall and large storage unit. All-in condo fee includes all utilities, maintenance costs, condo insurance, internet, security + reserves for future costs. Immaculate, updated + move-in ready. See it for yourself, private fenced patio and yard space 24x40 ft with sunny south exposure, treed and small garden area.