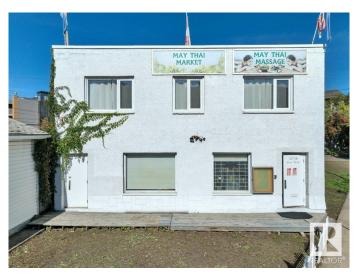

# \$700,000

0 Bedroom, 0.00 Bathroom, Retail on 0.00 Acres

Belvedere, Edmonton, AB

Prime Commercial Opportunity! Located in a developing area with new infrastructure and residential growth. This versatile high exposure property offers endless potential for business owners and investors alike. It's currently set up as a 2 storey mixed use building with a retail store with washrooms on the main & a reception area, individual treatment rooms, washroom w/shower & staff room upstairs. It can easily be converted to suit a variety of business types, including service, office spaces, or transformed to suit your unique vision. It has convenient on-site parking, and is accessible from major roads and public transportation, enhancing its appeal for a wide range of businesses. With the surrounding area undergoing revitalization and growth, this commercial property provides an excellent opportunity for future development or expansion.

Built in 1953