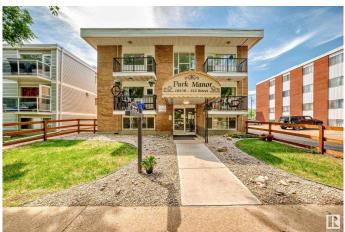

#### \$90,000

1 Bedroom, 1.00 Bathroom, 542 sqft Condo / Townhouse on 0.00 Acres

Wîhkwêntôwin, Edmonton, AB

Welcome to this bright and cozy 1 bed, 1 bath condo perfectly located in the heart of downtown Edmonton â€" directly across from beautiful Paul Kane Park. This upper-floor unit offers 542 sq ft of living space, featuring a spacious bedroom, a functional kitchen, and an open living area that leads to your own private balcony overlooking the park â€" the perfect spot to enjoy your morning coffee or unwind in the evening. Ideal for a young professional, student, or investor, this unit offers the best of urban living with easy access to transit, the River Valley, and all the amenities downtown has to offer. Don't miss your chance to own in one of Edmonton's most walkable neighbourhoods!

# **Community Information**

|             | 24 40020 400 Chroat |
|-------------|---------------------|
| Address     | 31 10230 122 Street |
| Area        | Edmonton            |
| Subdivision | Wîhkwêntôwin        |
| City        | Edmonton            |
| County      | ALBERTA             |
| Province    | AB                  |
| Postal Code | T5N 1L9             |
|             |                     |