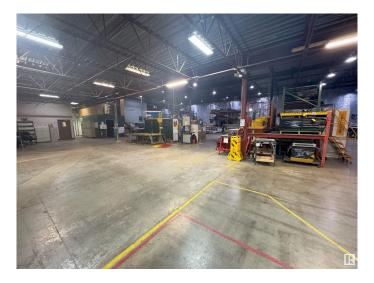

# \$7,900,000

0 Bedroom, 0.00 Bathroom, Industrial on 0.00 Acres

Mcintyre Industrial, Edmonton, AB

A premier 40,000 sq ft commercial building in the heart of Edmonton, Alberta, set on 3.47 acres of prime land with BE zoning, ideal for a wide range of business operations. This highly efficient property boasts an impressive 1200 amp power service, ensuring robust capacity for industrial or tech-driven enterprises. Located in a strategic area with excellent accessibility. Perfect for businesses seeking a spacious, and energy-efficient facility in a thriving market.