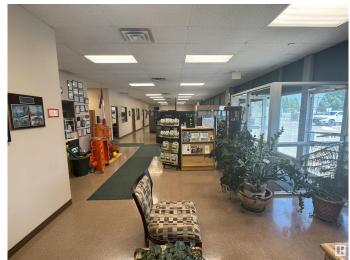

# \$7,900,000

0 Bedroom, 0.00 Bathroom, Industrial on 0.00 Acres

Mcintyre Industrial, Edmonton, AB

A premier 40,000 sq ft commercial building in the heart of Edmonton, Alberta, set on 3.47 acres of prime land with BE zoning, ideal for a wide range of business operations. This highly efficient property boasts an impressive 1200 amp power service, ensuring robust capacity for industrial or tech-driven enterprises. Located in a strategic area with excellent accessibility. Perfect for businesses seeking a spacious, and energy-efficient facility in a thriving market.