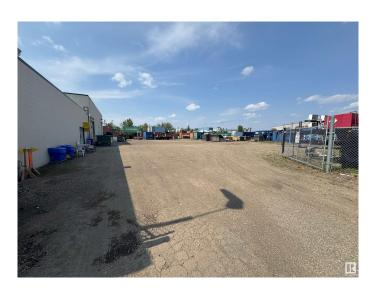

# \$7,900,000

0 Bedroom, 0.00 Bathroom, Industrial on 0.00 Acres

Mcintyre Industrial, Edmonton, AB

A premier 40,000 sq ft commercial building in the heart of Edmonton, Alberta, set on 3.47 acres of prime land with BE zoning, ideal for a wide range of business operations. This highly efficient property boasts an impressive 1200 amp power service, ensuring robust capacity for industrial or tech-driven enterprises. Located in a strategic area with excellent accessibility. Perfect for businesses seeking a spacious, and energy-efficient facility in a thriving market.