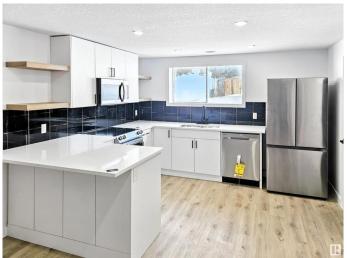

#### \$425,000

5 Bedroom, 2.50 Bathroom, 1,121 sqft Single Family on 0.00 Acres

Parkdale (Edmonton), Edmonton, AB

Investor and Family Opportunity in Parkdale! The main floor offers 3 spacious bedrooms and 2 modern bathrooms, perfect for family living. The Legal basement suite, with its own private entrance, 2 large bedrooms, in-suite laundry, and bright oversized windows, ensures strong rental appeal. Both units feature luxury vinyl plank flooring, quartz countertops, brand new appliances, updated plumbing, modern lighting, new kitchens, separate laundry, and ample storage. Located in vibrate Parkdale, enjoy proximity to shopping, schools, parks, public transit, and plenty of parking.

#### Interior

Interior Features ensuite bathroom

Appliances Appliances Negotiable
Heating Forced Air-1, Natural Gas

Stories 2

Has Suite Yes

Has Basement Yes

Basement Full, Finished