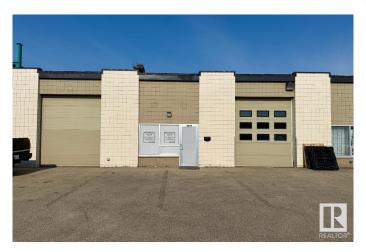

### \$275,000

0 Bedroom, 0.00 Bathroom, Industrial on 0.00 Acres

Rosedale Industrial, Edmonton, AB

This 913 sq.ft. (15' x 62') industrial bay offers a unique opportunity in the Southworks Centre. Constructed with durable concrete block walls, the unit currently features a front man door with windowsâ€"ideal for office or showroom useâ€"but can accommodate an overhead door if needed. There is a 2 piece bathroom. The roof was replaced in 2015, adding peace of mind for future owners. Zoned IH (Major Industrial), this space is well-suited for a variety of heavy industrial uses including manufacturing, storage, distribution, repair, and more. IH zoning supports operations that may produce nuisances like noise, odour, or emissions, making it a rare find for businesses requiring separation from commercial or residential areas. Ideal for users in manufacturing, logistics, or equipment services. And low condo fees! \$139.04/month. Don't miss this versatile and affordable industrial footprint in a well-established complex.