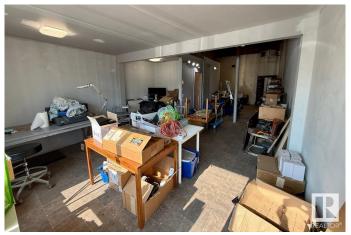

### \$275,000

0 Bedroom, 0.00 Bathroom, Industrial on 0.00 Acres

Rosedale Industrial, Edmonton, AB

This 913 sq.ft. (15' x 62') industrial bay offers a unique opportunity in the Southworks Centre. Constructed with durable concrete block walls, the unit currently features a front man door with windowsâ€"ideal for office or showroom useâ€"but can accommodate an overhead door if needed. There is a 2 piece bathroom. The roof was replaced in 2015, adding peace of mind for future owners. Zoned IH (Major Industrial), this space is well-suited for a variety of heavy industrial uses including manufacturing, storage, distribution, repair, and more. IH zoning supports operations that may produce nuisances like noise, odour, or emissions, making it a rare find for businesses requiring separation from commercial or residential areas. Ideal for users in manufacturing, logistics, or equipment services. And low condo fees! \$139.04/month. Don't miss this versatile and affordable industrial footprint in a well-established complex.