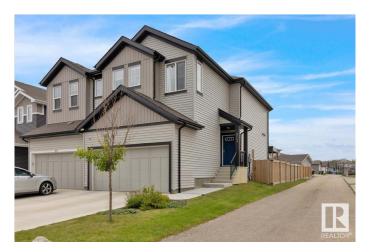

## \$469,900

3 Bedroom, 2.50 Bathroom, 1,495 sqft Single Family on 0.00 Acres

Maple Crest, Edmonton, AB

Welcome to this beautifully kept 2020 Landmark-built duplex in the desirable Maple Crest community! This high-quality 3 bed, 3 bath home offers modern living with style and comfort. Step inside to 9-ft ceilings and a bright, open layout. The kitchen features sleek quartz countertops, perfect for cooking and entertaining. The spacious master suite includes two walk-in closets and smart blinds for ultimate convenience. Enjoy voice or app control over your lights with the Levven smart home package. Outside, unwind in the deluxe gazebo with sliding panelsâ€"your private retreat! The extended double garage fits a full-size truck with ease. South-facing backyard brings in tons of natural light. Located minutes from schools, shopping, and parks. Don't miss this oneâ€"your next home awaits!

Type Single Family

Sub-Type Half Duplex

Style 2 Storey

Status Active

#### **Exterior**

Exterior Wood, Vinyl

Exterior Features Fenced, Schools, Shopping Nearby

Roof Asphalt Shingles

Construction Wood, Vinyl

Foundation Concrete Perimeter