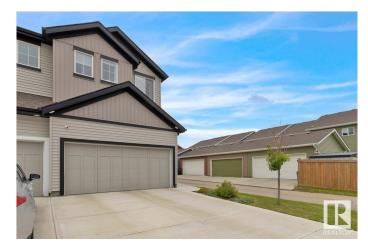

## \$469,900

3 Bedroom, 2.50 Bathroom, 1,495 sqft Single Family on 0.00 Acres

Maple Crest, Edmonton, AB

Welcome to this beautifully kept 2020 Landmark-built duplex in the desirable Maple Crest community! This high-quality 3 bed, 3 bath home offers modern living with style and comfort. Step inside to 9-ft ceilings and a bright, open layout. The kitchen features sleek quartz countertops, perfect for cooking and entertaining. The spacious master suite includes two walk-in closets and smart blinds for ultimate convenience. Enjoy voice or app control over your lights with the Levven smart home package. Outside, unwind in the deluxe gazebo with sliding panelsâ€"your private retreat! The extended double garage fits a full-size truck with ease. South-facing backyard brings in tons of natural light. Located minutes from schools, shopping, and parks. Don't miss this oneâ€"your next home awaits!

## **Amenities**

Amenities See Remarks

Parking Double Garage Attached

#### **Exterior**

Exterior Wood, Vinyl

Exterior Features Fenced, Schools, Shopping Nearby

Roof Asphalt Shingles

Construction Wood, Vinyl

Foundation Concrete Perimeter