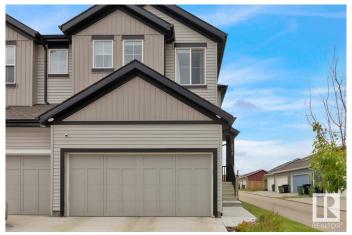

## \$469,900

3 Bedroom, 2.50 Bathroom, 1,495 sqft Single Family on 0.00 Acres

Maple Crest, Edmonton, AB

Welcome to this beautifully kept 2020 Landmark-built duplex in the desirable Maple Crest community! This high-quality 3 bed, 3 bath home offers modern living with style and comfort. Step inside to 9-ft ceilings and a bright, open layout. The kitchen features sleek quartz countertops, perfect for cooking and entertaining. The spacious master suite includes two walk-in closets and smart blinds for ultimate convenience. Enjoy voice or app control over your lights with the Levven smart home package. Outside, unwind in the deluxe gazebo with sliding panelsâ€"your private retreat! The extended double garage fits a full-size truck with ease. South-facing backyard brings in tons of natural light. Located minutes from schools, shopping, and parks. Don't miss this oneâ€"your next home awaits!

## **Amenities**

Amenities See Remarks

Parking Double Garage Attached

#### **Exterior**

Exterior Wood, Vinyl

Exterior Features Fenced, Schools, Shopping Nearby

Roof Asphalt Shingles

Construction Wood, Vinyl

Foundation Concrete Perimeter