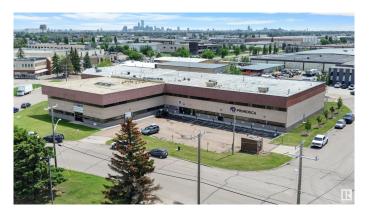

# \$0 - 2 14615 134 Avenue, Edmonton

MLS® #E4443892

#### \$0

0 Bedroom, 0.00 Bathroom, Office on 0.00 Acres

Bonaventure Industrial, Edmonton, AB

Does your business crave flexibility and functionality? Introducing a 3,843 SF second-floor office available immediately in Northwest Edmonton, just off of St. Albert Trail. This easily accessible, come-as-you-are space is ready to be moulded to your vision. It is budget-friendly and expansiveâ€"short-term lease terms are available. This property features  $\hat{a} \in \phi$  Budget-friendly  $\hat{a} \in \phi$  Open area layout  $\hat{a} \in \phi$  Short term options available.

# **Community Information**

| Address     | 2 14615 134 Avenue     |
|-------------|------------------------|
| Area        | Edmonton               |
| Subdivision | Bonaventure Industrial |
| City        | Edmonton               |
| County      | ALBERTA                |
| Province    | AB                     |
| Postal Code | T5L 4S9                |