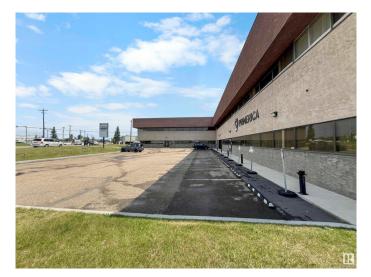

ndly and expansiveâ€"short-term lease terms are available. This property features  $\hat{a} \in \phi$  Budget-friendly  $\hat{a} \in \phi$  Open area layout  $\hat{a} \in \phi$  Short term options available.





Built in 1977

### **Essential Information**

| MLS® #     | E4443892 |
|------------|----------|
| Bathrooms  | 0.00     |
| Acres      | 0.00     |
| Year Built | 1977     |
| Туре       | Office   |
| Status     | Active   |

# **Community Information**

| Address     | 2 14615 134 Avenue     |
|-------------|------------------------|
| Area        | Edmonton               |
| Subdivision | Bonaventure Industrial |
| City        | Edmonton               |
| County      | ALBERTA                |
| Province    | AB                     |
| Postal Code | T5L 4S9                |



## Exterior

Exterior Brick Construction Brick

## **Additional Information**

Date ListedJune 21st, 2025Days on Market17ZoningZone 40

DATA IS DEEMED RELIABLE BUT IS NOT GUARANTEED ACCURATE BY THE REALTORS® ASSOCIATION OF EDMONTON. COPYRIGHT 2025 BY THE REALTORS® ASSOCIATION OF EDMONTON. ALL RIGHTS RESERVED.Trademarks are owned or controlled by the Canadian Real Estate Association (CREA) and identify real estate professionals who are members of CREA (REALTOR®, REALTORS®) and/or the quality of services they provide (MLS®, Multiple Listing Service®)

Listing information last updated on July 8th, 2025 at 7:03pm MDT