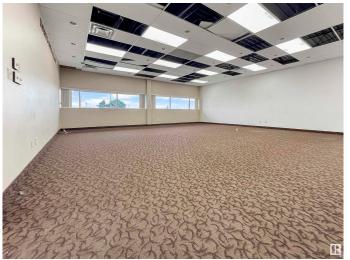

#### \$0

0 Bedroom, 0.00 Bathroom, Office on 0.00 Acres

Bonaventure Industrial, Edmonton, AB

Does your business crave flexibility and functionality? Introducing a 3,843 SF second-floor office available immediately in Northwest Edmonton, just off of St. Albert Trail. This easily accessible, come-as-you-are space is ready to be moulded to your vision. It is budget-friendly and expansiveâ€"short-term lease terms are available. This property features  $\hat{a} \in \phi$  Budget-friendly  $\hat{a} \in \phi$  Open area layout  $\hat{a} \in \phi$  Short term options available.