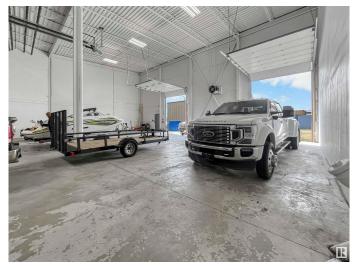

#### \$0

0 Bedroom, 0.00 Bathroom, Industrial on 0.00 Acres

Bonaventure Industrial, Edmonton, AB

Simplicity. What every overworked, performance-driven business owner craves. Introducing a 5,634 SF industrial unit located just off of St. Albert Trail. We won't tell you about the bells and whistles this hidden gem has. What you need to know is this location might be the closest thing you can find to effortless. So you can focus on driving the top line, and we'II help you look good while doing it. This property features • Impressive finishes • Bright & Fresh warehouse •high productivity layout.