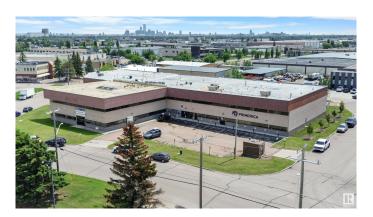

#### \$0

0 Bedroom, 0.00 Bathroom, Industrial on 0.00 Acres

Bonaventure Industrial, Edmonton, AB

Simplicity. What every overworked, performance-driven business owner craves. Introducing a 5,634 SF industrial unit located just off of St. Albert Trail. We won't tell you about the bells and whistles this hidden gem has. What you need to know is this location might be the closest thing you can find to effortless. So you can focus on driving the top line, and we'II help you look good while doing it. This property features • Impressive finishes • Bright & Fresh warehouse •high productivity layout.

## **Community Information**

Address 14617 134 Avenue

Area Edmonton

Subdivision Bonaventure Industrial

City Edmonton
County ALBERTA

Province AB

Postal Code T5L 4S9