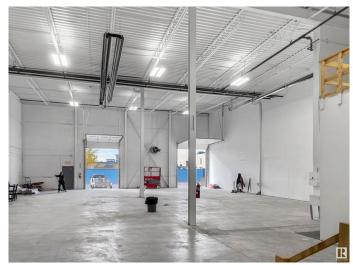

#### \$0

0 Bedroom, 0.00 Bathroom, Industrial on 0.00 Acres

Bonaventure Industrial, Edmonton, AB

Simplicity. What every overworked, performance-driven business owner craves. Introducing a 5,634 SF industrial unit located just off of St. Albert Trail. We won't tell you about the bells and whistles this hidden gem has. What you need to know is this location might be the closest thing you can find to effortless. So you can focus on driving the top line, and we'II help you look good while doing it. This property features • Impressive finishes • Bright & Fresh warehouse •high productivity layout.