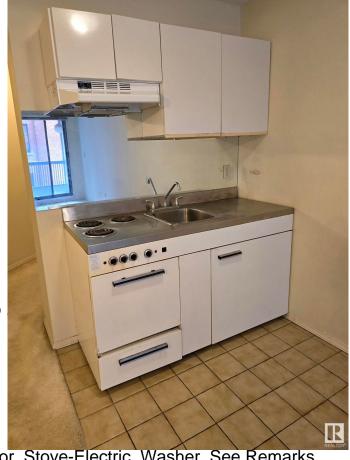

## \$88,800

1 Bedroom, 1.00 Bathroom, 488 sqft Condo / Townhouse on 0.00 Acres

WîhkwÃantôwin, Edmonton, AB

Unique studio apartment in desirable Le Marchand Tower. It is very retro and ready for you to move in if you don't mind the current finishings, but it does need a full upgrade. The unique fridge, sink, and stove cabinet is a space saver, but if you were to renovate, you can easily fit in a small regular kitchen with a breakfast bar. Then there is a living room, nook for the bed (which could have a curtain or wall for privacy), full bathroom, laundry room and storage. Plus there is underground parking and the River Valley Promenade is right outside your door. Check out this affordable option!

Amenities Deck, Detectors Smoke, No

Parking, Security Door

Parking Spaces 1

Parking Parkade

Interior

Appliances Dryer, Hood Fan, Refrigerator, Stove-Electric, Washer, See Remarks

Heating Forced Air-1, Natural Gas