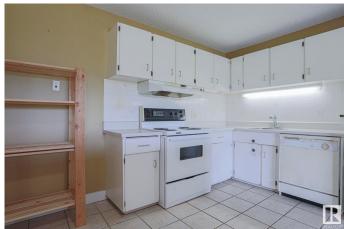

## \$109,000

1 Bedroom, 1.00 Bathroom, 613 sqft Condo / Townhouse on 0.00 Acres

Strathcona, Edmonton, AB

Discover this cozy one-bedroom unit STEPS from the University of Alberta and Whyte Avenue. The spacious layout features a well-equipped kitchen, generous living area, and a LARGE PRIVATE DECK OVERLOOKING THE PARKâ€"perfect for relaxing or entertaining. Enjoy a 4-piece bath, the expansive storage room adding practicality, shared laundry on the 2nd and 3rd floors, and a designated parking stall. Comfort, convenience, and value in a prime location.

#### Interior

Appliances Air Conditioner-Window, Dishwasher-Built-In, Hood Fan, Refrigerator,

Stove-Electric

Heating Baseboard, Natural Gas