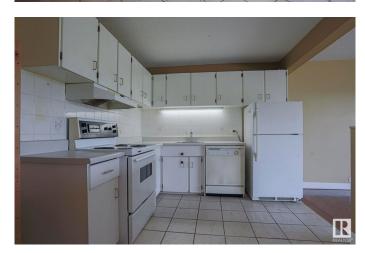

## \$109,000

1 Bedroom, 1.00 Bathroom, 613 sqft Condo / Townhouse on 0.00 Acres

Strathcona, Edmonton, AB

Discover this cozy one-bedroom unit STEPS from the University of Alberta and Whyte Avenue. The spacious layout features a well-equipped kitchen, generous living area, and a LARGE PRIVATE DECK OVERLOOKING THE PARKâ€"perfect for relaxing or entertaining. Enjoy a 4-piece bath, the expansive storage room adding practicality, shared laundry on the 2nd and 3rd floors, and a designated parking stall. Comfort, convenience, and value in a prime location.

#### Interior

Appliances Air Conditioner-Window, Dishwasher-Built-In, Hood Fan, Refrigerator,

Stove-Electric

Heating Baseboard, Natural Gas