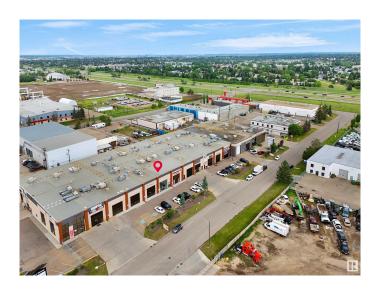

#### **\$0**

0 Bedroom, 0.00 Bathroom, Office on 0.00 Acres

Strathcona Industrial Park, Edmonton, AB

6 Separate offices of Various sizes fully furnished on the Second floor suitable for Professionals, Lawyer's ,Immigration, Accountants and other Businesses. It has common Reception with waiting area, shared fully equipped kitchen and Washroom. Awesome location with access to Anthony Henday and Whitemud. Monthly gross rent for each office is \$800 per month which includes common area charges and utilities.

## **Community Information**

| Address     | 9166 34a Avenue            |
|-------------|----------------------------|
| Area        | Edmonton                   |
| Subdivision | Strathcona Industrial Park |
| City        | Edmonton                   |
| County      | ALBERTA                    |
| Province    | AB                         |
| Postal Code | T6E 5P4                    |