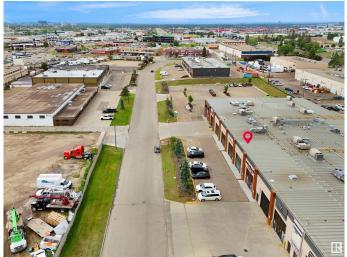

#### **\$0**

0 Bedroom, 0.00 Bathroom, Office on 0.00 Acres

Strathcona Industrial Park, Edmonton, AB

6 Separate offices of Various sizes fully furnished on the Second floor suitable for Professionals, Lawyer's ,Immigration, Accountants and other Businesses. It has common Reception with waiting area, shared fully equipped kitchen and Washroom. Awesome location with access to Anthony Henday and Whitemud. Monthly gross rent for each office is \$800 per month which includes common area charges and utilities.

## **Community Information**

| Address     | 9166 34a Avenue            |
|-------------|----------------------------|
| Area        | Edmonton                   |
| Subdivision | Strathcona Industrial Park |
| City        | Edmonton                   |
| County      | ALBERTA                    |
| Province    | AB                         |
| Postal Code | T6E 5P4                    |