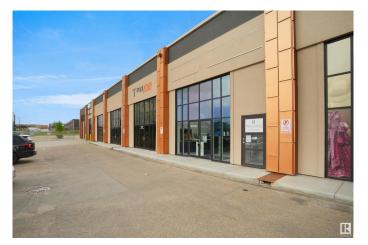

#### **\$0**

0 Bedroom, 0.00 Bathroom, Office on 0.00 Acres

Strathcona Industrial Park, Edmonton, AB

6 Separate offices of Various sizes fully furnished on the Second floor suitable for Professionals, Lawyer's ,Immigration, Accountants and other Businesses. It has common Reception with waiting area, shared fully equipped kitchen and Washroom. Awesome location with access to Anthony Henday and Whitemud. Monthly gross rent for each office is \$800 per month which includes common area charges and utilities.

## Exterior

| Exterior     | Brick, Concrete, Mixed |
|--------------|------------------------|
| Construction | Brick, Concrete, Mixed |