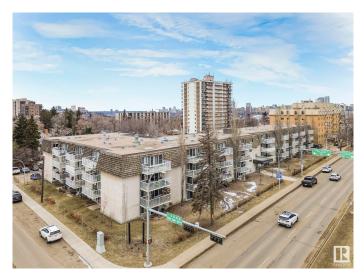

# \$160,000 - 124 8604 Gateway Boulevard, Edmonton

MLS® #E4443256

#### \$160,000

2 Bedroom, 1.00 Bathroom, 847 sqft Condo / Townhouse on 0.00 Acres

Strathcona, Edmonton, AB

Turnkey Investment Opportunity – High-Demand Rental Location. Condo Fees **INCLUDE ALL UTILITIES!** This renovated 2-bedroom unit in Melrose Place Condo is a prime opportunity for investors seeking strong rental demand near the University of Alberta, Whyte Ave, and Downtown Edmonton, Perfect for students, professionals, and urban renters, this location ensures consistent tenant interest. Key Features: ? Fully renovated with an oversized maple shaker kitchen, updated appliances, modern laminate flooring, upgraded bathroom, and stylish lighting. Quiet corner unit with south and west-facing windows for great natural light. Spacious in-suite storage for added convenience. Well-managed building with recent door and window upgrades Steps from Saskatchewan Drive and Strathcona Market, this area offers top-tier walkability, easy transit access, and proximity to major amenities. A solid investment in a highly rentable location!

## **Community Information**

| Address      | 124 8604 Gateway Boulevard                                  |
|--------------|-------------------------------------------------------------|
| Area         | Edmonton                                                    |
| Subdivision  | Strathcona                                                  |
| City         | Edmonton                                                    |
| County       | ALBERTA                                                     |
| Province     | AB                                                          |
| Postal Code  | T6E 4B6                                                     |
| Amenities    |                                                             |
| Amenities    | Parking-Plug-Ins, Patio                                     |
| Parking      | Stall                                                       |
| Interior     |                                                             |
| Appliances   | Dishwasher-Built-In, Hood Fan, Refrigerator, Stove-Electric |
| Heating      | Baseboard, Hot Water, Natural Gas                           |
| # of Stories | 4                                                           |
| Stories      | 1                                                           |
| Has Basement | Yes                                                         |
| Basement     | None, No Basement                                           |
| Exterior     |                                                             |