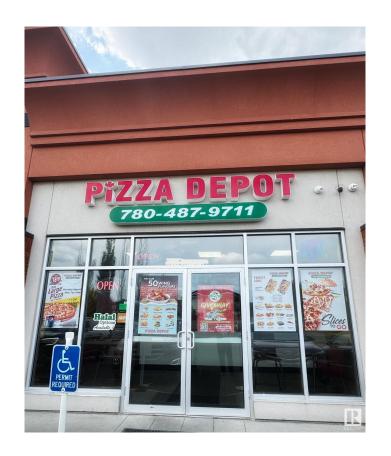

#### \$300,000

0 Bedroom, 0.00 Bathroom, Business on 0.00 Acres

Silver Berry, Edmonton, AB

Pizza Depot Franchise for Sale in Tamarack (South Edmonton)! Well-established national franchise located in a high-traffic retail plaza near Meadows Transit Centre. Surrounded by residential neighborhoods and major retail, this location benefits from excellent visibility and steady walk-in traffic. Modern, clean interior with strong brand presence. Consistent sales and loyal customer base make this a great opportunity for owner-operators or investors. Full franchise training and support provided. Financials available to qualified buyers. Turnkey operation with growth potential in a rapidly developing area. Please do not approach staff directly.