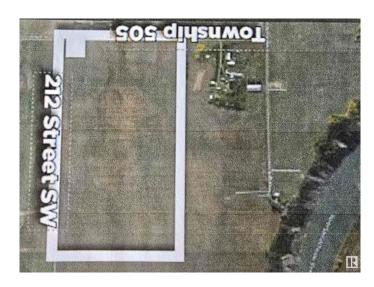

## \$1,899,999

0 Bedroom, 0.00 Bathroom, Land Commercial on 0.00 Acres

Edmonton South West, Edmonton, AB

Great investment parcel, recent zoneing changes, from ag to future non- residential, part of the RABBIT HILLD DISTRICT PLAN, IN THE CITY OF EDMONTON, this 77.59 Acres. Perfect long-term hard asset investment potential for future development as southwest Edmonton expands. Close proximity to Edmonton's 77.59 Acres. Perfect longprestigious North Saskatchewan River Valley; Seller will entertain a Vendor Take-Back Mortgage; Relatively flat topography with great farmland potential; Estimated Driving Times: 12 minutes to Edmonton International Airport (YEG), 8 Minutes to Nisku, Alberta, 7 minutes to Rabbit Hill Snow Resort, 4 minute to Devon, Alberta. Legal Address: 1523717; 1; 2/ Zoning: AES (Agricultural Edmonton South). Seller open to selling adjacent 78.58 Acres. Buyer's to confirm information during their due diligence. Information herein and auxiliary information subject to becoming outdated in time, change, and/or deemed reliable but not guaranteed. Buyer to confirm information during their Due Diligence.

# **Community Information**

Address 20510 89 Avenue

Area Edmonton

Subdivision Edmonton South West

City Edmonton
County ALBERTA

Province AB

Postal Code T6Y 0K8