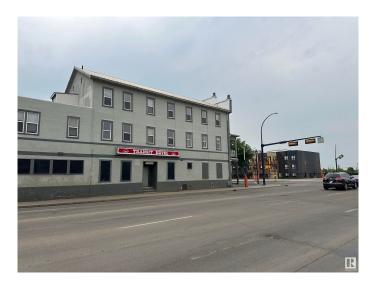

# \$2,900,000 - 12720-12740 Fort Road Road, Edmonton

MLS® #E4442864

## \$2,900,000

0 Bedroom, 0.00 Bathroom, Land Commercial on 0.00 Acres

Belvedere, Edmonton, AB

ATTENTION INVESTORS and **DEVELOPERS! HIGH EXPOSURE** MIXED-USE COMMERCIAL DEVELOPMENT LAND TOTALLING 5 LOTS in a rapidly expanding North Central Edmonton corner strategically located steps from the Yellowhead Highway with direct access to Fort Road. This high-profile corner land offers seamless connectivity to all amenities with a quick and easy commute to all main highways. Tremendous opportunity for mixed-use commercial developments and Multi-family projects with high visibility, strong traffic exposure, and excellent accessibility, this site is ideal for investors and developers looking to capitalize on a rapidly growing Community of Belvedere.