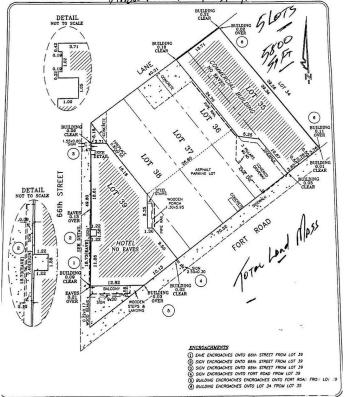

ALBERTA LAND SURVEYOR'S REAL PROPERTY REPORT

## \$2,900,000

0 Bedroom, 0.00 Bathroom, Land Commercial on 0.00 Acres

Belvedere, Edmonton, AB

ATTENTION INVESTORS and **DEVELOPERS! HIGH EXPOSURE** MIXED-USE COMMERCIAL DEVELOPMENT LAND TOTALLING 5 LOTS in a rapidly expanding North Central Edmonton corner strategically located steps from the Yellowhead Highway with direct access to Fort Road. This high-profile corner land offers seamless connectivity to all amenities with a quick and easy commute to all main highways. Tremendous opportunity for mixed-use commercial developments and Multi-family projects with high visibility, strong traffic exposure, and excellent accessibility, this site is ideal for investors and developers looking to capitalize on a rapidly growing Community of Belvedere.