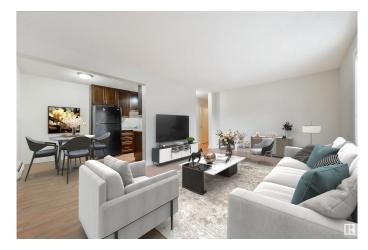

#### \$84,900

2 Bedroom, 1.00 Bathroom, 722 sqft Condo / Townhouse on 0.00 Acres

Boyle Street, Edmonton, AB

Close to Jasper Ave, Rogers Place and the river valley, this location is unbeatable! This turn key condo has been recently updated with fresh paint and is ready for it's new owner! This home features a galley kitchen with modern cabinets and a dedicated dining area. The living room is large with plenty of room and many potential layout options for your furniture. Enjoy a spacious master bedroom and second bedroom, ideal for roommates, young families or a home office space. The 4 pc bath completes this space. Enjoy BBQing and your morning coffee from your East facing balcony. This unit comes with one stall and has plenty of street parking available. This location is ideal for young professionals who want to enjoy some of the city's best restaurants, events and recreation.

#### Interior

Appliances Dishwasher-Built-In, Microwave Hood Fan, Refrigerator, Stove-Electric,

Window Coverings

Heating Baseboard, Natural Gas