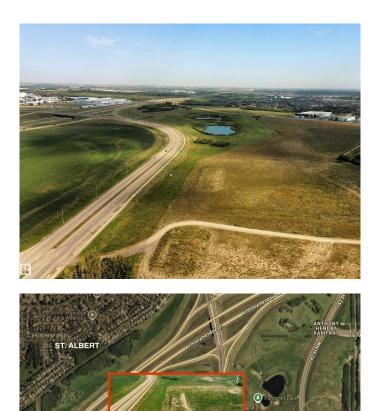

### \$3,999,900

0 Bedroom, 0.00 Bathroom, Land Commercial on 0.00 Acres

Rampart Industrial, Edmonton, AB

Outstanding opportunity to acquire 10.55 ACRES of future commercial land in a rapidly expanding Northwest Edmonton corridor strategically located JUST OFF ANTHONY HENDAY Drive with DIRECT ACCESS TO CAMPBELL ROAD (156 Street), this high-profile site offers seamless connectivity to both Edmonton and St. Albert making it ideal for a wide range of commercial uses. Bordered by major developments including the 450,000 sq. ft. Alberta Liquor Control Distribution Centre and City Ford, the property benefits from strong regional traffic and exposure. Its proximity to the St. Albert Park & Ride hub further enhances long-term value and accessibility, reinforcing this location as a major commercial node in the region. With growing infrastructure, excellent arterial access, and strong demographic growth from both Edmonton and St. Albert, this parcel presents a strategic short-term holding with high future development potential. Position your portfolio for growthâ€"location, access, and momentum are all here.