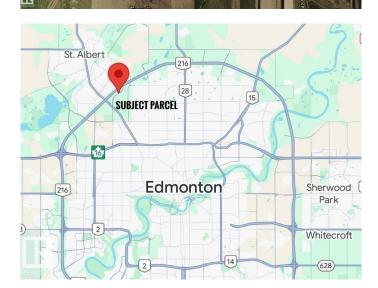

### \$3,999,900

0 Bedroom, 0.00 Bathroom, Land Commercial on 0.00 Acres

Rampart Industrial, Edmonton, AB

Outstanding opportunity to acquire 10.55 ACRES of future commercial land in a rapidly expanding Northwest Edmonton corridor strategically located JUST OFF ANTHONY HENDAY Drive with DIRECT ACCESS TO CAMPBELL ROAD (156 Street), this high-profile site offers seamless connectivity to both Edmonton and St. Albert making it ideal for a wide range of commercial uses. Bordered by major developments including the 450,000 sq. ft. Alberta Liquor Control Distribution Centre and City Ford, the property benefits from strong regional traffic and exposure. Its proximity to the St. Albert Park & Ride hub further enhances long-term value and accessibility, reinforcing this location as a major commercial node in the region. With growing infrastructure, excellent arterial access, and strong demographic growth from both Edmonton and St. Albert, this parcel presents a strategic short-term holding with high future development potential. Position your portfolio for growthâ€"location, access, and momentum are all here.