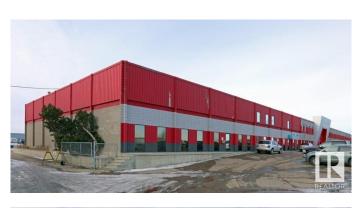

### \$0

0 Bedroom, 0.00 Bathroom, Industrial on 0.00 Acres

Mistatim Industrial, Edmonton, AB

For Lease: 6,777 sq ft warehouse office in Mistatim Industrial, Edmonton. Prime IM-zoned property with flexible space for industrial or office use. Asking rate: \$12 PSF, additional rent: \$6.65 PSF. Ideal for businesses seeking a strategic location with excellent access.