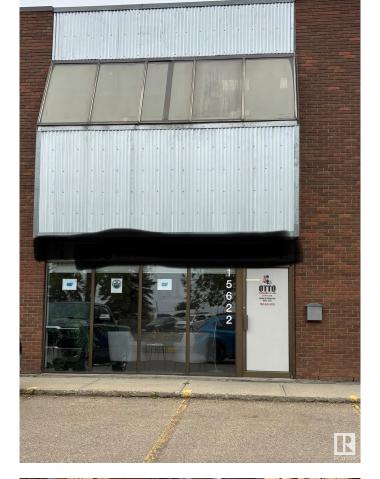

# \$579,000 - 15622 116 Avenue, Edmonton

MLS® #E4442128

### \$579,000

0 Bedroom, 0.00 Bathroom, Industrial on 0.00 Acres

Alberta Park Industrial, Edmonton, AB

This functional industrial space offers a strategic position within one of the city's most established industrial corridors. With excellent access to major arterial routes such as 156 Street, 170 Street, and Yellowhead Trail, the property supports efficient logistics and easy connectivity throughout Edmonton and beyond. The building is well-suited for a range of industrial users, offering practical features to support warehouse, distribution, or light manufacturing operations. Situated in a vibrant commercial and industrial hub, the property benefits from nearby amenities, service providers, and public transit accessâ€"enhancing convenience for both staff and clients. This opportunity provides tenants with a reliable and accessible location in a high-demand area. This is the ideal space for businesses seeking a balance of functionality, exposure, and connectivity.

# **Community Information**

Address 15622 116 Avenue

Area Edmonton

Subdivision Alberta Park Industrial

City Edmonton
County ALBERTA

Province AB

Postal Code T5M 3S5