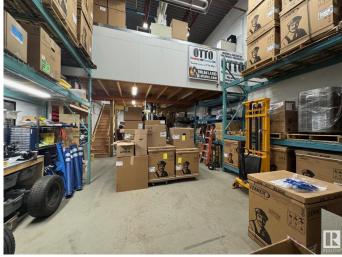

### \$579,000

0 Bedroom, 0.00 Bathroom, Industrial on 0.00 Acres

Alberta Park Industrial, Edmonton, AB

This functional industrial space offers a strategic position within one of the city's most established industrial corridors. With excellent access to major arterial routes such as 156 Street, 170 Street, and Yellowhead Trail, the property supports efficient logistics and easy connectivity throughout Edmonton and beyond. The building is well-suited for a range of industrial users, offering practical features to support warehouse, distribution, or light manufacturing operations. Situated in a vibrant commercial and industrial hub, the property benefits from nearby amenities, service providers, and public transit accessâ€"enhancing convenience for both staff and clients. This opportunity provides tenants with a reliable and accessible location in a high-demand area. This is the ideal space for businesses seeking a balance of functionality, exposure, and connectivity.