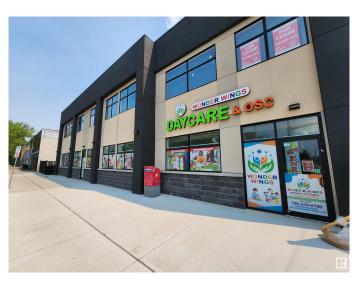

# \$3,850,000

0 Bedroom, 0.00 Bathroom, Retail on 0.00 Acres

Prince Charles, Edmonton, AB

Investor Alert! Exceptional opportunity to own a new, high-exposure 12,000+ sq.ft. retail/office building on bustling 118 Avenueâ€"earning over \$222K in net income at just 60% leased! This modern, well-designed asset features a 10 years secure long-term leases with established retail tenants on the main floor. The second floor offers 5,500+ sq.ft. of prime space with flexible zoningâ€"ideal for medical, professional offices, fitness, restaurant/bar, or future residential units\*\*. offering huge upside as you lease it out. Bonus income from a digital billboard adds to the strong returns. Surrounded by major anchors like McDonald's and St. John Ambulance, with ample parking and minutes to downtown & Blatchford. New construction. Proven income. Massive growth potential. A smart investment in one of Edmonton's busiest corridors!

Built in 2022