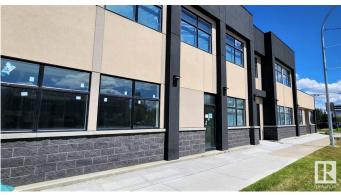

# \$3,850,000

0 Bedroom, 0.00 Bathroom, Retail on 0.00 Acres

Prince Charles, Edmonton, AB

Investor Alert! Exceptional opportunity to own a new, high-exposure 12,000+ sq.ft. retail/office building on bustling 118 Avenueâ€"earning over \$222K in net income at just 60% leased! This modern, well-designed asset features a 10 years secure long-term leases with established retail tenants on the main floor. The second floor offers 5,500+ sq.ft. of prime space with flexible zoningâ€"ideal for medical, professional offices, fitness, restaurant/bar, or future residential units\*\*. offering huge upside as you lease it out. Bonus income from a digital billboard adds to the strong returns. Surrounded by major anchors like McDonald's and St. John Ambulance, with ample parking and minutes to downtown & Blatchford. New construction. Proven income. Massive growth potential. A smart investment in one of Edmonton's busiest corridors!

Built in 2022