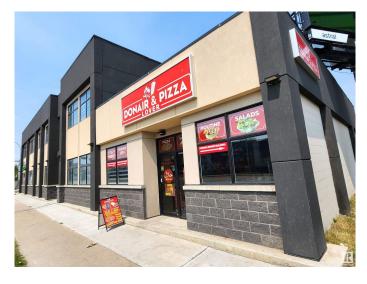

# \$3,850,000

0 Bedroom, 0.00 Bathroom, Retail on 0.00 Acres

Prince Charles, Edmonton, AB

Investor Alert! Exceptional opportunity to own a new, high-exposure 12,000+ sq.ft. retail/office building on bustling 118 Avenueâ€"earning over \$222K in net income at just 60% leased! This modern, well-designed asset features a 10 years secure long-term leases with established retail tenants on the main floor. The second floor offers 5,500+ sq.ft. of prime space with flexible zoningâ€"ideal for medical, professional offices, fitness, restaurant/bar, or future residential units\*\*. offering huge upside as you lease it out. Bonus income from a digital billboard adds to the strong returns. Surrounded by major anchors like McDonald's and St. John Ambulance, with ample parking and minutes to downtown & Blatchford. New construction. Proven income. Massive growth potential. A smart investment in one of Edmonton's busiest corridors!

Built in 2022