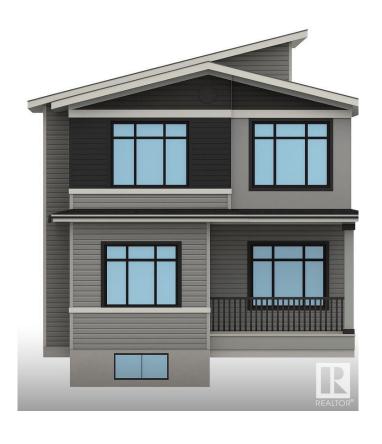

# \$759,900 - 8924 Mayday Way, Edmonton

MLS® #E4441733

#### \$759,900

5 Bedroom, 4.00 Bathroom, 2,348 sqft Single Family on 0.00 Acres

The Orchards At Ellerslie, Edmonton, AB

Discover this stunning pre-construction home in the vibrant community of The Orchards, perfectly situated on a corner and regular lot with 2300+ sqft of thoughtfully designed living space. The home features a bright open-to-above layout, a spice kitchen, main floor full bedroom and full bath, and a side entrance for future basement development. With lots of windows throughout, natural light floods the homeâ€"thanks to its premium corner lot location. Upstairs includes 4 bedrooms, 3 full bathrooms, a bonus room, Jack & Jill bath, and a luxurious 5-piece ensuite in the Master Bedroom. Enjoy access to incredible community amenities like a private residents' clubhouse, splash park, playgrounds, and walking trailsâ€"all in one of Edmonton's most family-friendly and connected neighbourhoods!

#### **Essential Information**

MLS® # E4441733 Price \$759,900

Bedrooms 5
Bathrooms 4.00

Full Baths 4

Square Footage 2,348 Acres 0.00

Year Built 2025

Type Single Family

Sub-Type Residential Attached

Style 2 Storey
Status Active