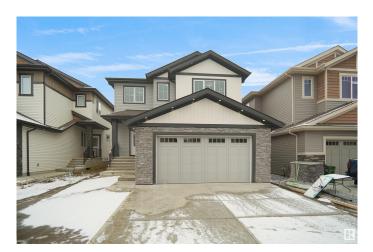

# \$799,000 - 3508 6 Street, Edmonton

MLS® #E4441712

#### \$799,000

5 Bedroom, 4.00 Bathroom, 2,713 sqft Single Family on 0.00 Acres

Maple Crest, Edmonton, AB

Completing this Fall! This brand new EAST facing, 2700 sqft home is a masterpiece of modern design and upgraded finishing featuring 5 beds and 4 full baths. Sitting on almost a 5000 sqft lot, with a massive backyard. This home backs on to a trail/trees. Step inside and be met by the sleek upgraded spindle railings and the exquisite luxury vinyl plank flooring that flows throughout. With 2 living rooms on the main floor and a stylishly appointed kitchen, boasting custom gloss cabinetry and a convenient spice kitchen. Upstairs you'll find 4 additional bedrooms a room & laundry. Lighting upgrade includes sleek wall sconces, upgraded light fixtures, and dining nook lights. The main floor bedroom and full bathroom offer both convenience and comfort. The open-to-below layout showcases custom millwork accent walls and a charming mounted electric fireplace, creating an inviting atmosphere for relaxation. With a separate entry to the basement, the possibilities for customization are endless.