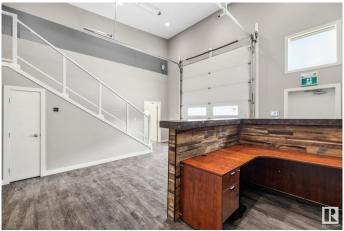

### \$620,000

0 Bedroom, 0.00 Bathroom, Industrial on 0.00 Acres

Lewis Farms Industrial, Edmonton, AB

2 Commercial storage bays side by side, joined by a man door. Both units have 12'x14' overhead doors. Suitable for small business. storage .Conveniently located in the West near HWY 16A and Anthony Henday for easy access. Unit 2 is fully finished office space that includes 2 offices on the main, 2 pc bathroom, hot water on demand, a kitchen w/ refrigerator, dishwasher, sink, a microwave, and a storage room. Upstairs in unit #2 - a finished mezzanine featuring an open area, and a closed office space behind it. Floors are LVP, the unit is wired for sound and automated lighting installed. The overhead door has a massive screen attached to allow air flow when opened. Unit #3 has its own 12'x14' overhead door, a storage room with b/i shelving, on the main floor., the mezzanine (2nd floor) is open for storage. No running water in this unit. All units have access to a finished club house. Condo fee includes power, natural gas, maintenance to common prop., security, snow removal, insurance and reserve fund.