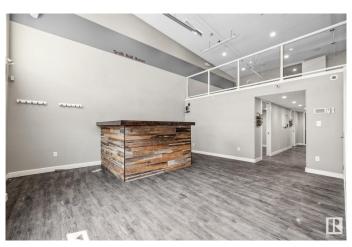

### \$620,000

0 Bedroom, 0.00 Bathroom, Industrial on 0.00 Acres

Lewis Farms Industrial, Edmonton, AB

2 Commercial storage bays side by side, joined by a man door. Both units have 12'x14' overhead doors. Suitable for small business. storage .Conveniently located in the West near HWY 16A and Anthony Henday for easy access. Unit 2 is fully finished office space that includes 2 offices on the main, 2 pc bathroom, hot water on demand, a kitchen w/ refrigerator, dishwasher, sink, a microwave, and a storage room. Upstairs in unit #2 - a finished mezzanine featuring an open area, and a closed office space behind it. Floors are LVP, the unit is wired for sound and automated lighting installed. The overhead door has a massive screen attached to allow air flow when opened. Unit #3 has its own 12'x14' overhead door, a storage room with b/i shelving, on the main floor., the mezzanine (2nd floor) is open for storage. No running water in this unit. All units have access to a finished club house. Condo fee includes power, natural gas, maintenance to common prop., security, snow removal, insurance and reserve fund.