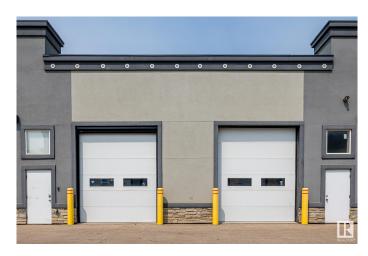

### \$620,000

0 Bedroom, 0.00 Bathroom, Industrial on 0.00 Acres

Lewis Farms Industrial, Edmonton, AB

2 Commercial storage bays side by side, joined by a man door. Both units have 12'x14' overhead doors. Suitable for small business. storage .Conveniently located in the West near HWY 16A and Anthony Henday for easy access. Unit 2 is fully finished office space that includes 2 offices on the main, 2 pc bathroom, hot water on demand, a kitchen w/ refrigerator, dishwasher, sink, a microwave, and a storage room. Upstairs in unit #2 - a finished mezzanine featuring an open area, and a closed office space behind it. Floors are LVP, the unit is wired for sound and automated lighting installed. The overhead door has a massive screen attached to allow air flow when opened. Unit #3 has its own 12'x14' overhead door, a storage room with b/i shelving, on the main floor., the mezzanine (2nd floor) is open for storage. No running water in this unit. All units have access to a finished club house. Condo fee includes power, natural gas, maintenance to common prop., security, snow removal, insurance and reserve fund.

### **Exterior**

Exterior Stone, Stucco, Wood Frame Construction Stone, Stucco, Wood Frame