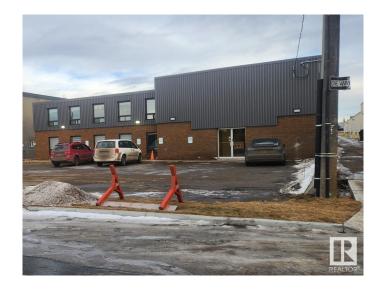

# \$6,300,000 - 8921 50 Street, Edmonton

MLS® #E4441198

### **\$6,300,000** 0 Bedroom, 0.00 Bathroom, Industrial on 0.00 Acres

Lambton Industrial, Edmonton, AB

22,363 sq. ft. on 3.99 acres. Both buildings include offices, washrooms and open work space. Paved Parking, fenced and secured compound and dual entrance yard with one electric gate. Easy access to the Sherwood Park Freeway,50th Street and 90th Avenue.