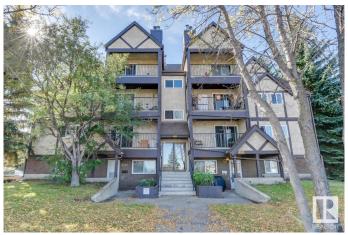

#### \$149,900

2 Bedroom, 1.00 Bathroom, 804 sqft Condo / Townhouse on 0.00 Acres

Grandin, St. Albert, AB

Renovated 2 bedroom, 1 bathroom condo! This is a great starter/investment. There is direct access from the sidewalk so easy to carry groceries in from the car! There is laminate flooring throughout the living, dining and bedrooms. The kitchen also has newer cabinets, countertops and flooring as well. Both bedrooms are very spacious and bathroom has had recent renovations as well. Huge storage closet for all seasonal activities as well! Comes with 1 outside parking stall but there is underground parking available as well. Very well maintained condo complex. Across the street are restaurants and shopping galore! Public transportation is just a few steps away. Come see this condo today!

# **Community Information**

Address 6011 Tudor Glen

Area St. Albert
Subdivision Grandin
City St. Albert
County ALBERTA

Province AB

Postal Code T8N 3V4

#### **Exterior**

Exterior Wood, Stucco

Exterior Features Flat Site, Golf Nearby, Landscaped, Low Maintenance Landscape,

Public Transportation, Schools, Shopping Nearby

Roof Asphalt Shingles

Construction Wood, Stucco