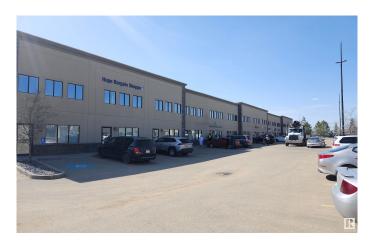

#### \$0

0 Bedroom, 0.00 Bathroom, Office on 0.00 Acres

Ellerslie Industrial, Edmonton, AB

• Opportunity to lease in a prime location within a mix of various established business like retails, offices, restaurants, institutional establishments, etc. • Easy access via major arterial roads with high traffic volume. • Suitable for retail, office, warehouse, etc. • Main floor measures 21'-4― x 39'-10― (wall to wall) with a built-out office room. Unit has an additional mezzanine floor (21'-4― x 20'-10―). • Currently, the demising wall is under construction. Washrooms, HVAC, are planned and to be built by the landlord (or by the tenant to suite their requirements, to be confirmed). • Immediate availability for lease.

## **Community Information**

Address 2411 Ellwood Dr.

Area Edmonton

Subdivision Ellerslie Industrial

City Edmonton
County ALBERTA

Province AB

Postal Code T6X 0J6