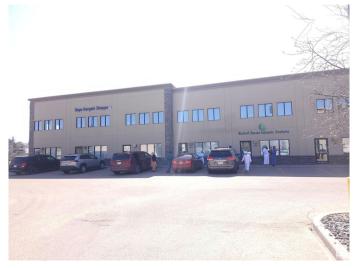

#### \$0

0 Bedroom, 0.00 Bathroom, Office on 0.00 Acres

Ellerslie Industrial, Edmonton, AB

• Opportunity to lease in a prime location within a mix of various established business like retails, offices, restaurants, institutional establishments, etc. • Easy access via major arterial roads with high traffic volume. • Suitable for retail, office, warehouse, etc. • Main floor measures 21'-4― x 39'-10― (wall to wall) with a built-out office room. Unit has an additional mezzanine floor (21'-4― x 20'-10―). • Currently, the demising wall is under construction. Washrooms, HVAC, are planned and to be built by the landlord (or by the tenant to suite their requirements, to be confirmed). • Immediate availability for lease.