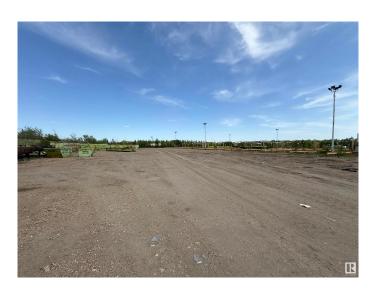

#### \$0

0 Bedroom, 0.00 Bathroom, Land Commercial on 0.00 Acres

Southeast Industrial (Edmonton), Edmonton, AB

8 acres± of industrial yard available for lease at 1201 – 76 Avenue in Edmonton. The site is fully fenced, well compacted, and zoned IM. The location offers access to 17th Street with proximity to Sherwood Park Freeway, Whitemud Drive, and Anthony Henday Drive.