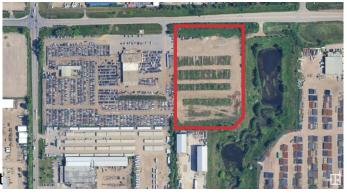

#### \$0

0 Bedroom, 0.00 Bathroom, Land Commercial on 0.00 Acres

Southeast Industrial (Edmonton), Edmonton, AB

8 acres± of industrial yard available for lease at 1201 – 76 Avenue in Edmonton. The site is fully fenced, well compacted, and zoned IM. The location offers access to 17th Street with proximity to Sherwood Park Freeway, Whitemud Drive, and Anthony Henday Drive.