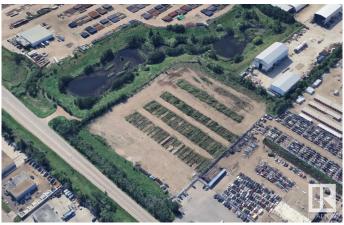

#### \$0

0 Bedroom, 0.00 Bathroom, Land Commercial on 0.00 Acres

Southeast Industrial (Edmonton), Edmonton, AB

8 acres± of industrial yard available for lease at 1201 – 76 Avenue in Edmonton. The site is fully fenced, well compacted, and zoned IM. The location offers access to 17th Street with proximity to Sherwood Park Freeway, Whitemud Drive, and Anthony Henday Drive.