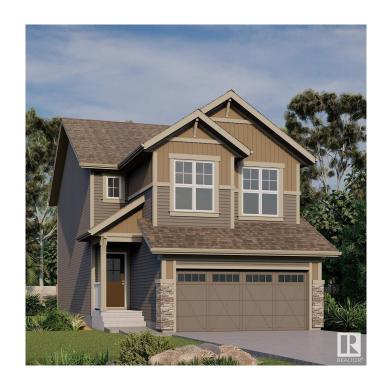

# \$619,900 - 9331 229 Street, Edmonton

MLS® #E4440262

#### \$619,900

3 Bedroom, 2.50 Bathroom, 1,993 sqft Single Family on 0.00 Acres

Secord, Edmonton, AB

Beautiful Bentley model by Jayman BUILT - an award winning two storey with Jayman's Core Performance features - SOLAR, tankless hot water system, triple pane windows, SMART HOME technology, HRV and high efficiency furnace. Ideal location in Secord - close to great shopping & amenities, schools and the new West end rec. center! Your family will love living in this community. Open main floor with great room and dining room. The kitchen has sleek quartz counter tops, island with eating bar, a walk-in pantry for lots of storage and the stainless steel appliances are included. There is also a flex room/den on this level and a 2 pce. bathroom. The upper level has a bonus family room, a luxurious primary suite with walk-in closet and full ensuite. Two more bedrooms, a second full bath and the laundry room are all located here.