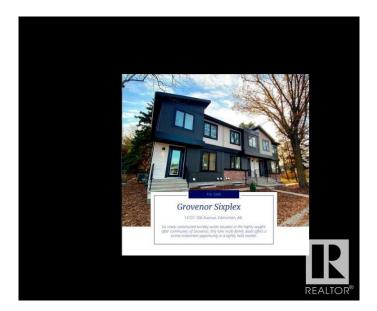

# \$1,790,000 - 14721 106 Avenue, Edmonton

MLS® #E4440067

#### \$1,790,000

0 Bedroom, 0.00 Bathroom, Multi-Family Commercial on 0.00 Acres

Grovenor, Edmonton, AB

Six newly constructed turnkey suites situated in the highly sought after community of Grovenor, this rare multi-family asset offers a prime investment opportunity in a tightly held market. Completed in 2023 with a Built Green Certification. A stabilized asset offering immediate, consistent returns with minimal leasing risk. The property has been professionally managed and is located in the established and highly regarded community of Grovenor. Central location with easy access to 107th Avenue, Stony Plain Road, 149th Street, and 142nd Street, offering excellent connectivity across the city. Future development of the Valley Line LRT is only steps away from the residence making it ideal for students and young professionals. Triple detached garage with fully fenced yard landscaped with mulch.