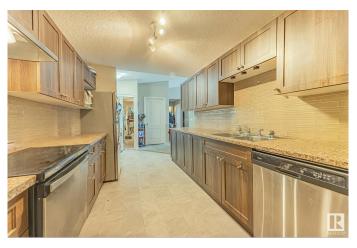

#### \$249.900

2 Bedroom, 2.00 Bathroom, 1,144 sqft Condo / Townhouse on 0.00 Acres

The Hamptons, Edmonton, AB

Spacious TOP FLOOR unit offering 1144sq ft with a fantastic layout! This 2 bed + DEN condo features VAULTED ceilings, a large patio, and thick underlay for added comfort. The massive primary bedroom includes an oversized walk-in closet and a private ensuite. The second bedroom and den are also generously sized. Enjoy a modern kitchen with tons of cupboard and counter space, stainless steel appliances, and extra storage. Comes with a TANDEM UNDERGOUND PARKING STALLS AND IN SUITE LAUNDRY Ideally located near the Anthony Henday, schools, parks, and all major amenitiesâ€"this one checks all the boxes!

#### Interior

Interior Features ensuite bathroom

Appliances Dishwasher-Built-In, Dryer, Garage Control, Refrigerator, Stove-Electric,

Washer, Window Coverings

Heating In Floor Heat System, Water