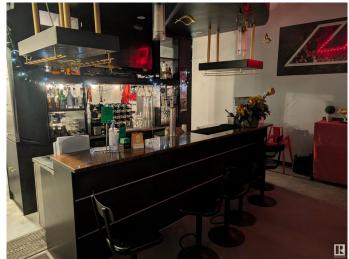

## \$250,000

0 Bedroom, 0.00 Bathroom, Business on 0.00 Acres

Mayfield, Edmonton, AB

2365 ft2 Japanese restaurant located in a very busy shopping plaza. Steady clientele. Same owner in this location 10 years. Reasonable rent.