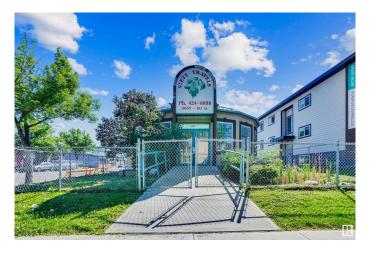

#### \$0

0 Bedroom, 0.00 Bathroom, Land Commercial on 0.00 Acres

Central Mcdougall, Edmonton, AB

Experience your thriving Business running parallel to Rogers Place Arena. This Mixed Used site offers plenty of parking, seats on a very busy corner of 107 Ave. And, is walking distance to the Arena.

# **Community Information**

| Address     | 10659 103 Street  |
|-------------|-------------------|
| Area        | Edmonton          |
| Subdivision | Central Mcdougall |
| City        | Edmonton          |
| County      | ALBERTA           |
| Province    | AB                |
| Postal Code | T5H 2V6           |