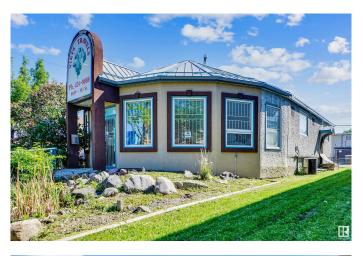

#### \$0

0 Bedroom, 0.00 Bathroom, Land Commercial on 0.00 Acres

Central Mcdougall, Edmonton, AB

Experience your thriving Business running parallel to Rogers Place Arena. This Mixed Used site offers plenty of parking, seats on a very busy corner of 107 Ave. And, is walking distance to the Arena.

#### Built in 1971

#### Exterior

ExteriorStucco, Concrete, Wood FrameConstructionStucco, Concrete, Wood Frame