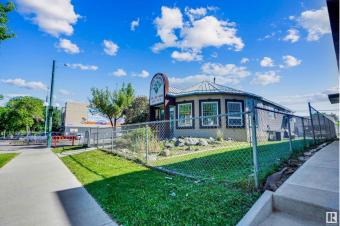

#### \$0

0 Bedroom, 0.00 Bathroom, Land Commercial on 0.00 Acres

Central Mcdougall, Edmonton, AB

Experience your thriving Business running parallel to Rogers Place Arena. This Mixed Used site offers plenty of parking, seats on a very busy corner of 107 Ave. And, is walking distance to the Arena.

#### Exterior

ExteriorStucco, Concrete, Wood FrameConstructionStucco, Concrete, Wood Frame