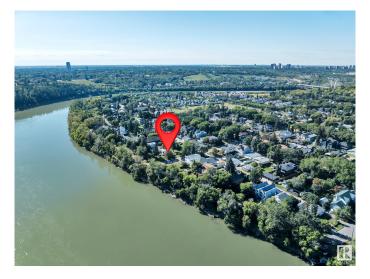

## \$749,900

2 Bedroom, 1.00 Bathroom, 1,081 sqft Single Family on 0.00 Acres

Riverdale, Edmonton, AB

HUGE CORNER LOT NEXT TO THE RIVER! UNBEATABLE LOCATION! IDEAL FOR FUTURE DEVELOPMENT! Searching for the ideal lot close to downtown in desirable Riverdale? This 10,354 sq ft lot (approx 50' x 205') with an existing bungalow in place is the perfect location for multifamily development or build your dream home! Located only steps to river valley trails & downtown, this is a rare opportunity for investors seeking a one of a kind property. The property has newer shingles, furnace, HWT; liveable until you decide on your infill aspirations. Quiet & serene, yet close to the action. Don't miss it!

# **Community Information**

Address 10148 87 Street

Area Edmonton
Subdivision Riverdale
City Edmonton
County ALBERTA

Province AB

Postal Code T5H 1N4