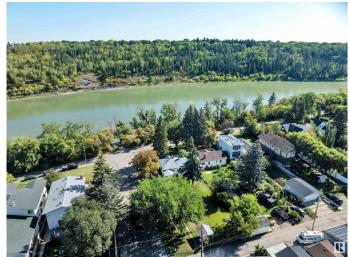

## \$749,900

2 Bedroom, 1.00 Bathroom, 1,081 sqft Single Family on 0.00 Acres

Riverdale, Edmonton, AB

HUGE CORNER LOT NEXT TO THE RIVER! UNBEATABLE LOCATION! IDEAL FOR FUTURE DEVELOPMENT! Searching for the ideal lot close to downtown in desirable Riverdale? This 10,354 sq ft lot (approx 50' x 205') with an existing bungalow in place is the perfect location for multifamily development or build your dream home! Located only steps to river valley trails & downtown, this is a rare opportunity for investors seeking a one of a kind property. The property has newer shingles, furnace, HWT; liveable until you decide on your infill aspirations. Quiet & serene, yet close to the action. Don't miss it!