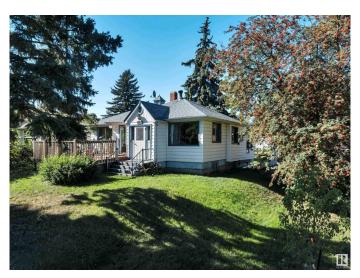

## \$749,900

2 Bedroom, 1.00 Bathroom, 1,081 sqft Single Family on 0.00 Acres

Riverdale, Edmonton, AB

HUGE CORNER LOT NEXT TO THE RIVER! UNBEATABLE LOCATION! IDEAL FOR FUTURE DEVELOPMENT! Searching for the ideal lot close to downtown in desirable Riverdale? This 10,354 sq ft lot (approx 50' x 205') with an existing bungalow in place is the perfect location for multifamily development or build your dream home! Located only steps to river valley trails & downtown, this is a rare opportunity for investors seeking a one of a kind property. The property has newer shingles, furnace, HWT; liveable until you decide on your infill aspirations. Quiet & serene, yet close to the action. Don't miss it!

## **Essential Information**

MLS® # E4439704 Price \$749,900

Bedrooms 2 Bathrooms 1.00

Full Baths 1

Square Footage 1,081 Acres 0.00 Year Built 1946

Type Single Family

Sub-Type Detached Single Family

Style Bungalow