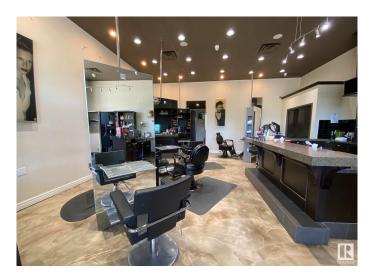

## \$89,900

0 Bedroom, 0.00 Bathroom, Business on 0.00 Acres

Pembina, Edmonton, AB

Approximately 1,200 ftÂ2 Turn-Key Salon. Commanding a prime, high-exposure corner at 137 Avenue NW & 127 Street, this established Palisades salon is perfectly positioned to capture steady drive-by and walk-in traffic, with generous surface parking for clients and staff alike.Fully outfitted: 8 stylist stations, 3 back-wash shampoo basins, a chic private powder room, and in-suite laundry streamline daily operations. Growth-ready: A separate flex room is already roughed-inâ€"ideal for lash services, aesthetics, or a boutique treatment suite.Move-in ease: Modern finishes, loyal neighbourhood following, and a favourable lease mean you can open the doors and start generating revenue on day one. Step into an address where every cut, colour, and consult can write its next chapter.