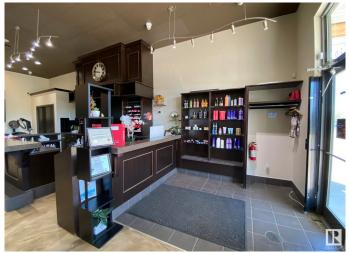

## \$89,900

0 Bedroom, 0.00 Bathroom, Business on 0.00 Acres

Pembina, Edmonton, AB

Approximately 1,200 ftÂ2 Turn-Key Salon. Commanding a prime, high-exposure corner at 137 Avenue NW & 127 Street, this established Palisades salon is perfectly positioned to capture steady drive-by and walk-in traffic, with generous surface parking for clients and staff alike.Fully outfitted: 8 stylist stations, 3 back-wash shampoo basins, a chic private powder room, and in-suite laundry streamline daily operations. Growth-ready: A separate flex room is already roughed-inâ€"ideal for lash services, aesthetics, or a boutique treatment suite.Move-in ease: Modern finishes, loyal neighbourhood following, and a favourable lease mean you can open the doors and start generating revenue on day one. Step into an address where every cut, colour, and consult can write its next chapter.