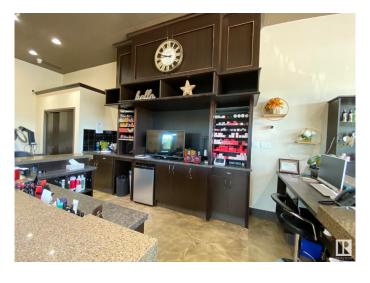

## \$89,900

0 Bedroom, 0.00 Bathroom, Business on 0.00 Acres

Pembina, Edmonton, AB

Approximately 1,200 ftÂ2 Turn-Key Salon. Commanding a prime, high-exposure corner at 137 Avenue NW & 127 Street, this established Palisades salon is perfectly positioned to capture steady drive-by and walk-in traffic, with generous surface parking for clients and staff alike.Fully outfitted: 8 stylist stations, 3 back-wash shampoo basins, a chic private powder room, and in-suite laundry streamline daily operations. Growth-ready: A separate flex room is already roughed-inâ€"ideal for lash services, aesthetics, or a boutique treatment suite.Move-in ease: Modern finishes, loyal neighbourhood following, and a favourable lease mean you can open the doors and start generating revenue on day one. Step into an address where every cut, colour, and consult can write its next chapter.