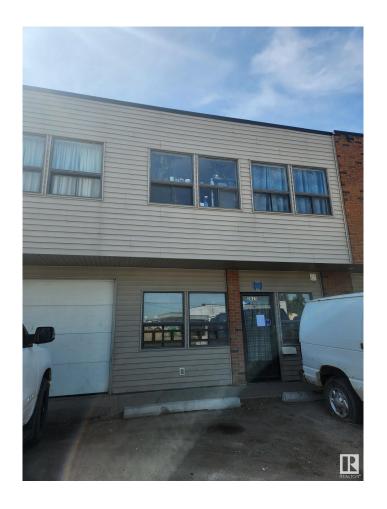

# \$400,000 - 21123 108 Avenue, Edmonton

MLS® #E4439430

### \$400,000

0 Bedroom, 0.00 Bathroom, Industrial on 0.00 Acres

Winterburn Industrial Area East, Edmonton, AB

"Civil Enforcement Sale" property only for sale in this Commercial Condo being sold and to be accepted by buyer "Sight Unseen, Where-Is, As-Is". The property is purported to roughly 3400 square feet with a 2nd floor mezzanine that has 2 offices. Currently operated as a mechanic shop and condo fee's are estimated at roughly \$350/mth. Seller makes no warranties or representations on any details provided. All information and measurements have been obtained from the Tax Assessment, old MLS, a recent Appraisal and/or assumed, and could not be confirmed. "The measurements represented do not imply they are in accordance with the Residential Measurement Standard in Alberta". There is NO ACCESS to the property, drive-by's only and please respect the Owner's situation.

Built in 1978