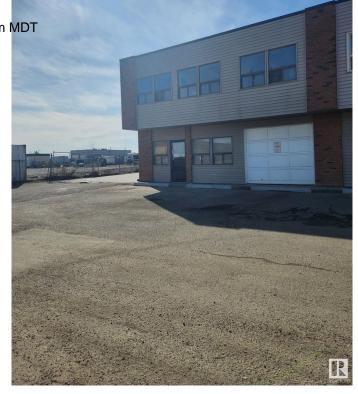

### \$400,000

0 Bedroom, 0.00 Bathroom, Industrial on 0.00 Acres

Winterburn Industrial Area East, Edmonton, AB

"Civil Enforcement Sale" property only for sale in this Commercial Condo being sold and to be accepted by buyer "Sight Unseen, Where-Is, As-Is". The property is purported to roughly 3400 square feet with a 2nd floor mezzanine that has 2 offices. Currently operated as a mechanic shop and condo fee's are estimated at roughly \$350/mth. Seller makes no warranties or representations on any details provided. All information and measurements have been obtained from the Tax Assessment, old MLS, a recent Appraisal and/or assumed, and could not be confirmed. "The measurements represented do not imply they are in accordance with the Residential Measurement Standard in Alberta". There is NO ACCESS to the property, drive-by's only and please respect the Owner's situation.

#### **Exterior**

Exterior Wood Frame
Construction Wood Frame