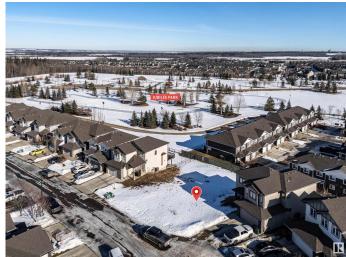

## \$229,900

0 Bedroom, 0.00 Bathroom, Single Family on 0.00 Acres

Spruce Village, Spruce Grove, AB

One of the last TWO WALKOUT LOTS remaining in Spruce Village backing onto Jubilee Park. Zoned for duplex or single family. Or buy the lot next door and build a bungalow duplex unit over the two lots. Enjoy the benefits of building in an already well established neighborhood. Located within a 5minute walk to Greystone Centennial Middle School. This neighborhood is on the most eastern side of Spruce grove making it only 15 min drive to the west end of Edmonton. This is a 4600 sf lot with a 30 foot building pocket. A great location with trails, parks, family friendly amenities at your doorstep. This is a great opportunity to build to suit.

## **Exterior**

Exterior Features Backs Onto Park/Trees, Park/Reserve, Public Transportation, Schools