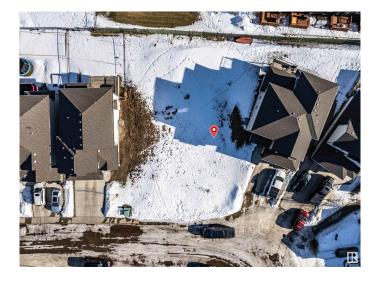

## \$229,900

0 Bedroom, 0.00 Bathroom, Single Family on 0.00 Acres

Spruce Village, Spruce Grove, AB

One of the last TWO WALKOUT LOTS remaining in Spruce Village backing onto Jubilee Park. Zoned for duplex or single family. Or buy the lot next door and build a bungalow duplex unit over the two lots. Enjoy the benefits of building in an already well established neighborhood. Located within a 5minute walk to Greystone Centennial Middle School. This neighborhood is on the most eastern side of Spruce grove making it only 15 min drive to the west end of Edmonton. This is a 4600 sf lot with a 30 foot building pocket. A great location with trails, parks, family friendly amenities at your doorstep. This is a great opportunity to build to suit.

## **Exterior**

Exterior Features Backs Onto Park/Trees, Park/Reserve, Public Transportation, Schools