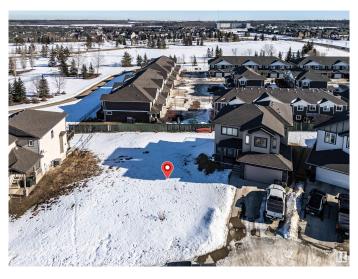

## \$229,900

0 Bedroom, 0.00 Bathroom, Single Family on 0.00 Acres

Spruce Village, Spruce Grove, AB

One of the last TWO WALKOUT LOTS remaining in Spruce Village backing onto Jubilee Park. Zoned for duplex or single family. Or buy the lot next door and build a bungalow duplex unit over the two lots. Enjoy the benefits of building in an already well established neighborhood. Located within a 5minute walk to Greystone Centennial Middle School. This neighborhood is on the most eastern side of Spruce grove making it only 15 min drive to the west end of Edmonton. This is a 4600 sf lot with a 30 foot building pocket. A great location with trails, parks, family friendly amenities at your doorstep. This is a great opportunity to build to suit.

## **Exterior**

Exterior Features Backs Onto Park/Trees, Park/Reserve, Public Transportation, Schools